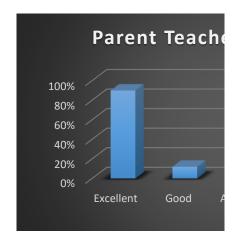

#### PARENTS TEACHER INTERACTIONS

| Opinion       | Parent Teachers Interactions |  |
|---------------|------------------------------|--|
| Excellent     | 90%                          |  |
| Good          | 12%                          |  |
| Average       | 7%                           |  |
| Below Average |                              |  |
| Poor          |                              |  |