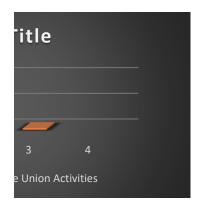

# **COLLEGE UNION ACTIVITIES**

| Opinion          | College Union Activities |
|------------------|--------------------------|
| <b>EXCELLENT</b> | 88%                      |
| GOOD             | 9%                       |
| AVERAGE          | 3%                       |
|                  |                          |
|                  |                          |