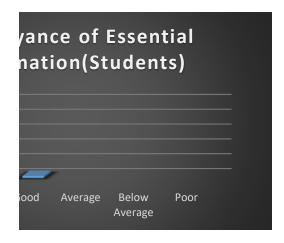

# CONVEYANCE OF ESSENTIAL INFORMATION (UNIVERSITY)

| Opinion    | nce of Essential Information(S | Students) |
|------------|--------------------------------|-----------|
| Excellent  | 97%                            |           |
| Good       | 3%                             |           |
| Average    |                                |           |
| Below Avei | rage                           |           |
| Poor       |                                |           |