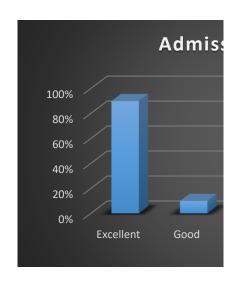

#### ADMISSION PROCESS IN THE COLLEGE

| Opinion       | Admission Process |  |
|---------------|-------------------|--|
| Excellent     | 90%               |  |
| Good          | 10%               |  |
| Average       | 9%                |  |
| Below Average |                   |  |
| Poor          |                   |  |