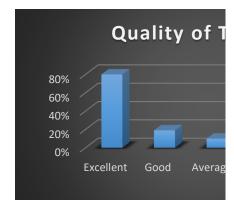

### **QUALITY OF TEACHING**

| Opinion       | Quality of Teaching |  |  |
|---------------|---------------------|--|--|
| Excellent     | 80%                 |  |  |
| Good          | 19%                 |  |  |
| Average       | 10%                 |  |  |
| Below Average |                     |  |  |
| Poor          |                     |  |  |