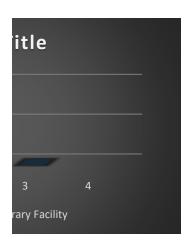

### LIBRARY FACILITY

| Opinion          | Library Facility |
|------------------|------------------|
| <b>EXCELLENT</b> | 92%              |
| GOOD             | 8%               |
| AVERAGE          |                  |
|                  |                  |
|                  |                  |