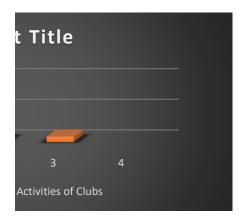

# ACTIVITIES OF CLUBS

| Opinion   | Activities of Clubs |
|-----------|---------------------|
| EXCELLENT | 82%                 |
| GOOD      | 9%                  |
| AVERAGE   | 9%                  |
|           |                     |
|           |                     |