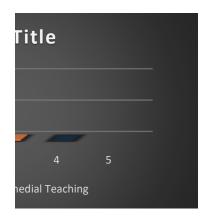

### REMEDIAL TEACHING

| Opinion          | Remedial Teaching |
|------------------|-------------------|
| Opinion          | 89%               |
| <b>EXCELLENT</b> | 9%                |
| GOOD             | 2%                |
| AVERAGE          |                   |
|                  |                   |