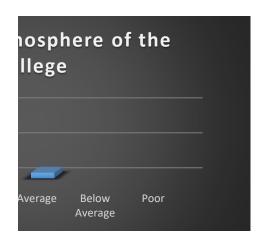

#### LEARNING ATMOSPHERE IN THE COLLEGE

| Opinion   | rning Atmosphere of the Coll | ege |
|-----------|------------------------------|-----|
| Excellent | 83%                          |     |
| Good      | 18%                          |     |
| Average   | 8%                           |     |
| Below Ave | rage                         |     |
| Poor      |                              |     |