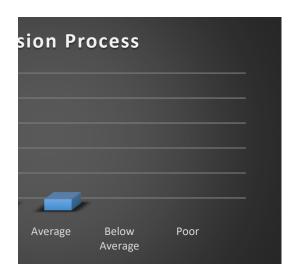

#### ADMISSION PROCESS IN THE COLLEGE

| Opinion       | Admission Process |  |
|---------------|-------------------|--|
| Excellent     | 90%               |  |
| Good          | 10%               |  |
| Average       | 9%                |  |
| Below Average |                   |  |
| Poor          |                   |  |