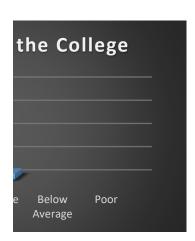

### DISCIPLINE IN THE COLLEGE

| Opinion    | oline in the | College |
|------------|--------------|---------|
| Excellent  | 72%          |         |
| Good       | 23%          |         |
| Average    | 5%           |         |
| Below Avei | rage         |         |
| Poor       |              |         |