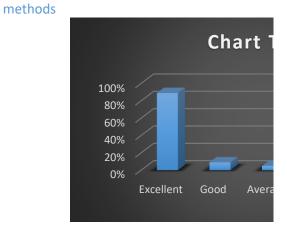

# **CURRICULUM OF THE COURSE AND TEACHING METHODS**

| Curriculum of the Course and Teachin |     |  |
|--------------------------------------|-----|--|
| Excellent                            | 89% |  |
| Good                                 | 9%  |  |
| Average                              | 5%  |  |
| Below Average                        |     |  |
| Poor                                 |     |  |