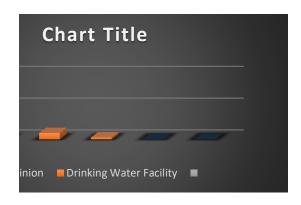

| Opinion       | ng Water Facility |
|---------------|-------------------|
| Excellent     | 90%               |
| Good          | 10%               |
| Average       | 3%                |
| Below Average |                   |
| Poor          |                   |