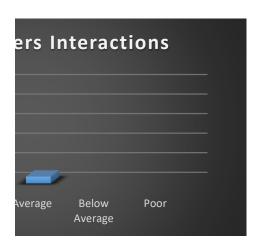

#### PARENTS TEACHER INTERACTIONS

| Opinion       | Parent Teachers Interactions |  |
|---------------|------------------------------|--|
| Excellent     | 90%                          |  |
| Good          | 12%                          |  |
| Average       | 7%                           |  |
| Below Average |                              |  |
| Poor          |                              |  |