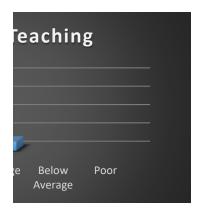

### **QUALITY OF TEACHING**

| Opinion       | Quality of Teaching |  |  |
|---------------|---------------------|--|--|
| Excellent     | 80%                 |  |  |
| Good          | 19%                 |  |  |
| Average       | 10%                 |  |  |
| Below Average |                     |  |  |
| Poor          |                     |  |  |