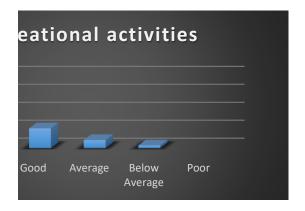

### **RECREATIONAL ACTIVITIES**

| Opinion       | ational activities |  |
|---------------|--------------------|--|
| Excellent     | 78%                |  |
| Good          | 22%                |  |
| Average       | 9%                 |  |
| Below Average | 3%                 |  |
| Poor          |                    |  |