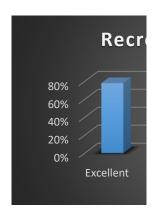

### **RECREATIONAL ACTIVITIES**

| Opinion       | ational activities |  |
|---------------|--------------------|--|
| Excellent     | 78%                |  |
| Good          | 22%                |  |
| Average       | 9%                 |  |
| Below Average | 3%                 |  |
| Poor          |                    |  |