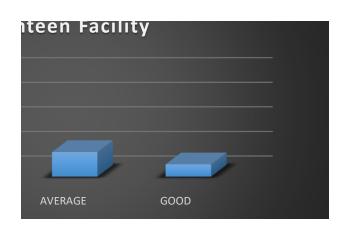

### **CANTEEN FACILITY**

|--|--|

| <b>EXCELLENT</b> | 66% |
|------------------|-----|
| AVERAGE          | 20% |
| GOOD             | 10% |
|                  |     |
|                  |     |