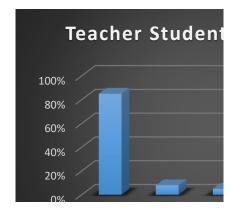

#### TEACHER STUDENT RELATIONSHIP

| Opinion       | Teacher Student Relationship |  |
|---------------|------------------------------|--|
| Excellent     | 85%                          |  |
| Good          | 8%                           |  |
| Average       | 5%                           |  |
| Below Average |                              |  |
| Poor          |                              |  |