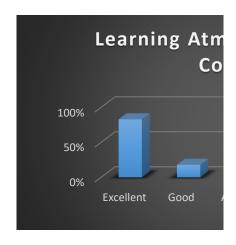

#### LEARNING ATMOSPHERE IN THE COLLEGE

| Opinion   | rning Atmosphere of the Coll | ege |
|-----------|------------------------------|-----|
| Excellent | 83%                          |     |
| Good      | 18%                          |     |
| Average   | 8%                           |     |
| Below Ave | rage                         |     |
| Poor      |                              |     |