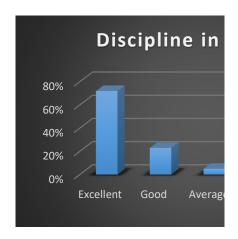

### DISCIPLINE IN THE COLLEGE

| Opinion    | oline in the | College |
|------------|--------------|---------|
| Excellent  | 72%          |         |
| Good       | 23%          |         |
| Average    | 5%           |         |
| Below Avei | rage         |         |
| Poor       |              |         |