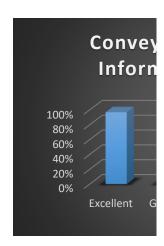

# CONVEYANCE OF ESSENTIAL INFORMATION (UNIVERSITY)

| Opinion    | nce of Essential Information(S | Students) |
|------------|--------------------------------|-----------|
| Excellent  | 97%                            |           |
| Good       | 3%                             |           |
| Average    |                                |           |
| Below Avei | rage                           |           |
| Poor       |                                |           |