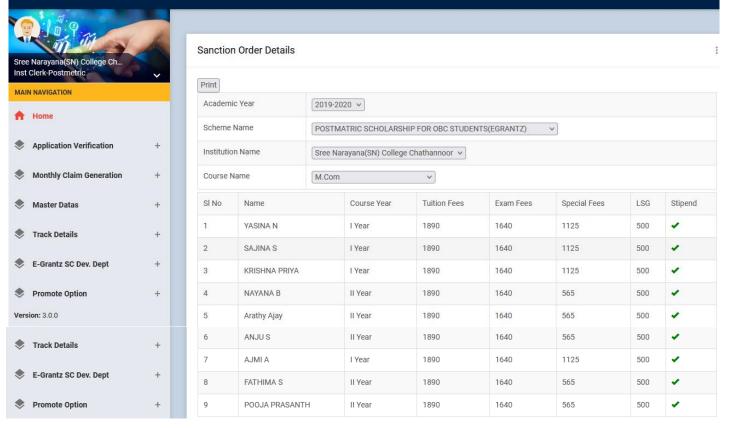

#### Print Academic Year 2019-2020 ~ Scheme Name POSTMATRIC SCHOLARSHIP FOR SC STUDENTS(EGRANTZ) ~ Institution Name Sree Narayana(SN) College Chathannoor 🗸 Course Name M.Com ~ Exam Fees Special Fees Stipend > 8 KM SI No Name Course Year **Tuition Fees** LSG 1 ATHIRA R I Year 1890 1640 1455 ~ 1570 2 ATHIRA S I Year 1890 1640 1455 -1570 3 NISHA RAJ II Year 1890 1640 565 1 1570

|                       |   | 4 | VEENA VENU   | II Year | 1890 | 1640 | 565  | •                | 1570 |
|-----------------------|---|---|--------------|---------|------|------|------|------------------|------|
| Track Details         | + | 5 | MITHRA M R   | II Year | 1890 | 1640 | 565  | •                | 1570 |
| E-Grantz SC Dev. Dept | + | 6 | Abhijith A S | II Year | 1890 | 1640 | 565  | •                | 1570 |
| Promote Option        | + | 7 | ANITHA R S   | I Year  | 1890 | 1640 | 1455 | Activate Windows | 1570 |