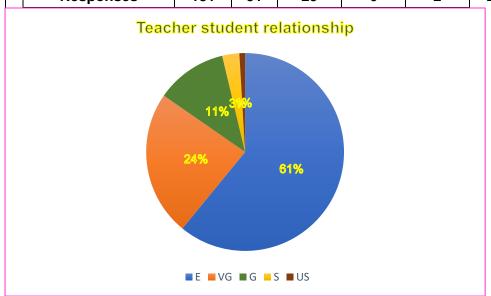

#### 8. Teacher - Student relationship

| Details   | E   | VG | G  | S | US |     |
|-----------|-----|----|----|---|----|-----|
| Responses | 131 | 51 | 25 | 6 | 2  | 215 |

| Details   | E   | VG | G  | S | US | ]   |
|-----------|-----|----|----|---|----|-----|
| Responses | 119 | 56 | 31 | 6 | 3  | 215 |