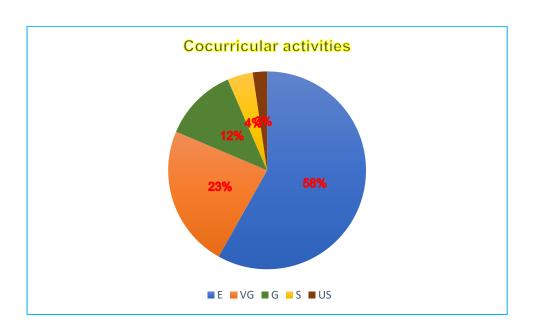

### 5. Promotion of cocurricular activities

| Details   | E   | VG | G  | S | US |
|-----------|-----|----|----|---|----|
| Responses | 125 | 50 | 26 | 9 | 5  |

215