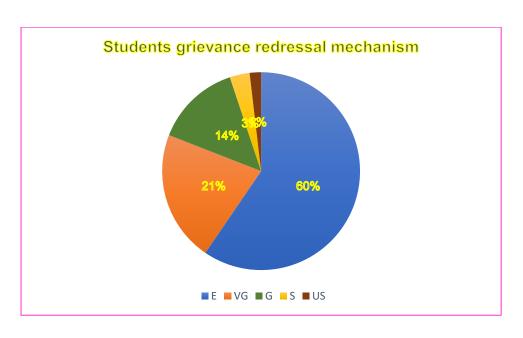

#### 7.Student's grievance redressal mechanism

| Details   | Е   | VG | G  | S | US |
|-----------|-----|----|----|---|----|
| Responses | 128 | 46 | 30 | 7 | 4  |

215