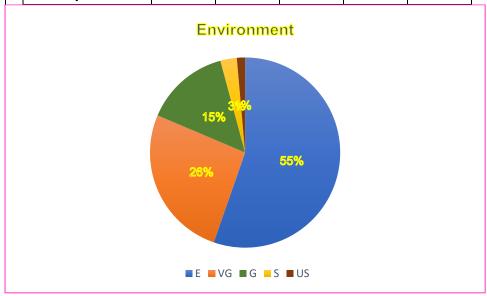

## 10. Overall campus experience

| Details   | Е   | VG | G  | S | US |     |
|-----------|-----|----|----|---|----|-----|
| Responses | 121 | 62 | 25 | 5 | 2  | 215 |

Feedback sample collected

**Overall Feedback analysis**: The various graphs indicated the different views expressed by Alumni in regard to their perception of quality in an educational institution. The Alumni feedback Teaching and learning process as excellent and Infrastructure & Lab facilities, Promotion of Extension activities, Promotion of cocurricular activities, Library facility, Teacher - Student relationship, faculty, student teacher relationship, Environment, Overall campus experience as Very good. Only minority sample reacted the parameters as unsatisfactory.