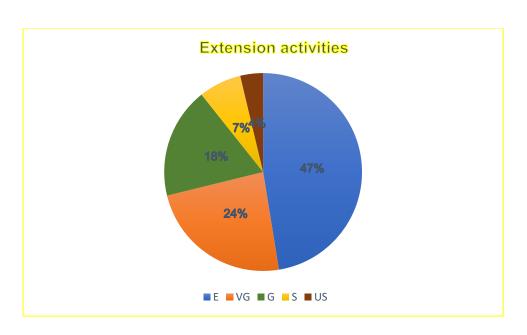

#### 4. Promotion of Extension activities

| Details   | E   | VG | G  | S  | US |     |
|-----------|-----|----|----|----|----|-----|
| Responses | 102 | 51 | 39 | 15 | 8  | 215 |

Feedback sample collected

**Overall Feedback analysis**: The various graphs indicated the different views expressed by Alumni in regard to their perception of quality in an educational institution. The Alumni feedback Teaching and learning process as excellent and Infrastructure & Lab facilities, Promotion of Extension activities, Promotion of cocurricular activities, Library facility, Teacher - Student relationship, faculty, student teacher relationship, Environment, Overall campus experience as Very good. Only minority sample reacted the parameters as unsatisfactory.