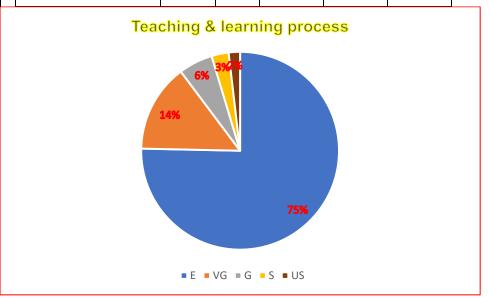

#### 1. Teaching and learning process

| Details   | E   | VG | G  | S | US |     |
|-----------|-----|----|----|---|----|-----|
| Responses | 162 | 31 | 12 | 6 | 4  | 206 |

Feedback sample collected

**Overall Feedback analysis**: The various graphs indicated the different views expressed by Alumni in regard to their perception of quality in an educational institution. The Alumni feedback Teaching and learning process as excellent and Infrastructure & Lab facilities, Promotion of Extension activities, Promotion of cocurricular activities, Library facility, Teacher - Student relationship, faculty, student teacher relationship, Environment, Overall campus experience as Very good. Only minority sample reacted the parameters as unsatisfactory.