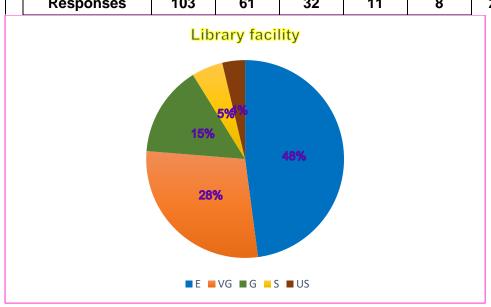

#### 6. Library facility

| Details   | Е   | VG | G  | S  | US |     |
|-----------|-----|----|----|----|----|-----|
| Responses | 103 | 61 | 32 | 11 | 8  | 215 |