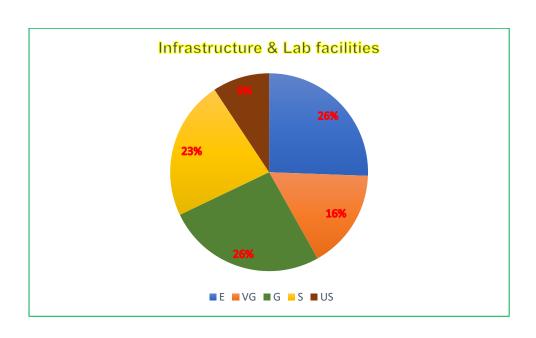

### 3. Infrastructure & Lab facilities

| Details | E | VG | G | S | US |
|---------|---|----|---|---|----|

■E ■VG ■G ■S ■US

| Responses | 55 | 35 | 56 | 49 | 20 | 215 |
|-----------|----|----|----|----|----|-----|
|           |    |    |    |    |    | ='  |

Feedback sample collected

**Overall Feedback analysis**: The various graphs indicated the different views expressed by Alumni in regard to their perception of quality in an educational institution. The Alumni feedback Teaching and learning process as excellent and Infrastructure & Lab facilities, Promotion of Extension activities, Promotion of cocurricular activities, Library facility, Teacher - Student relationship, faculty, student teacher relationship, Environment, Overall campus experience as Very good. Only minority sample reacted the parameters as unsatisfactory.