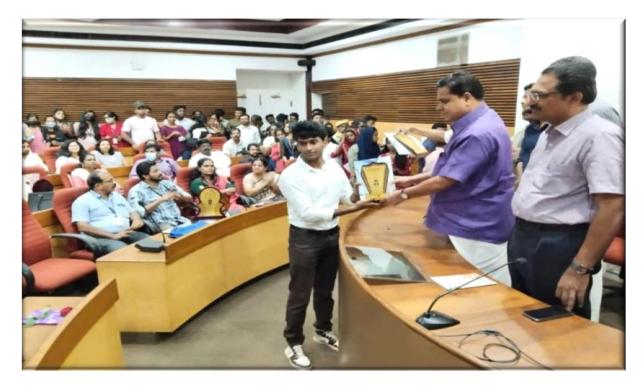

NSS Programme Officer Ms. Nisha T V receiving Certificate of Appreciation for Best NSS Programme Officer Award from Hon'ble Speaker, Kerala Legislative Assembly A N Shamseer.

The NSS Volunteer Akhil.S. Raj receiving Certificate of Appreciation for Best NSS Volunteer Award from Hon'ble Speaker, Kerala Legislative Assembly A N Shamseer