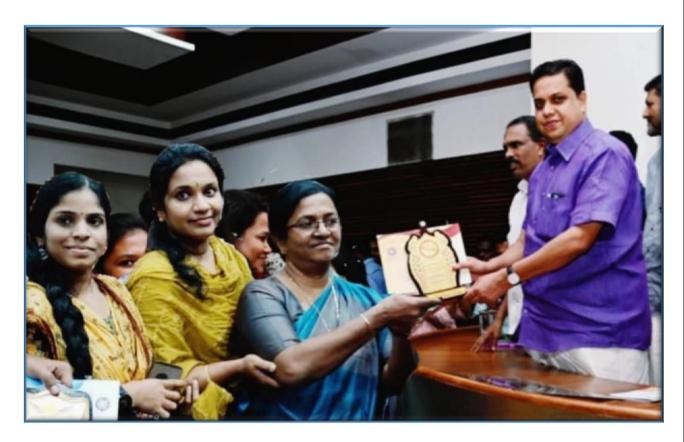

NSS Award 2021-22

Award receiving by Principal Dr. Latha M.S and NSS Programme Officers from Hon'ble Speaker, Kerala Legislative Assembly, A.N. Shamseer.

News paper cutting of the award receiving by Principal Dr. Latha M.S and NSS Programme Officers

NSS Programme Officer Ms. Nisha T V receiving Certificate of Appreciation for Best NSS Programme Officer Award from Hon'ble Speaker, Kerala Legislative Assembly A N Shamseer.

The NSS Volunteer Akhil.S. Raj receiving Certificate of Appreciation for Best NSS Volunteer Award from Hon'ble Speaker, Kerala Legislative Assembly A N Shamseer