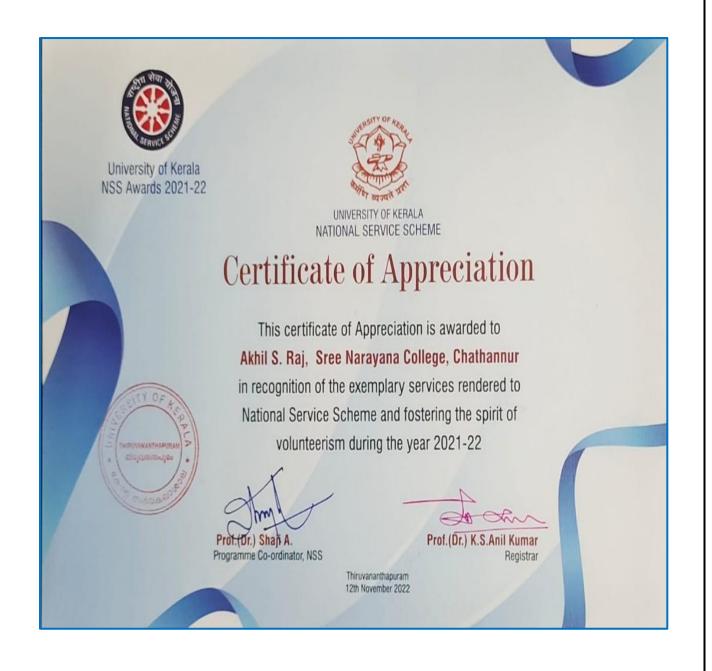

## UNIVERSITY OF KERALA NATIONAL SERVICE SCHEME NSS AWARDS 2021-22

## **Certificate of Appreciation**

This Certificate of Appreciation is awarded to SREE NARAYANA COLLEGE, CHATHANNOOR in recognition of the exemplary services rendered to National Service Scheme during the year 2021-22