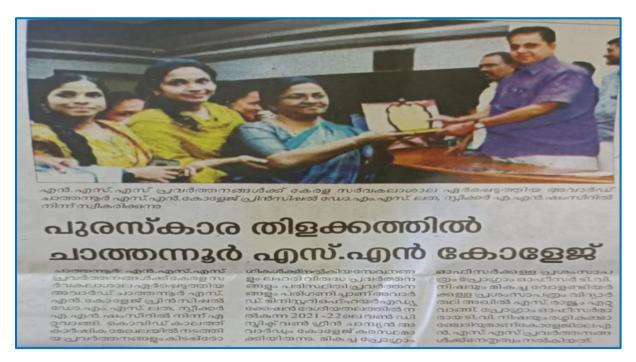

NSS Award 2021-22

Award receiving by Principal Dr. Latha M.S and NSS Programme Officers from Hon'ble Speaker, Kerala Legislative Assembly, A.N. Shamseer.

News paper cutting of the award receiving by Principal Dr. Latha M.S and NSS Programme Officers