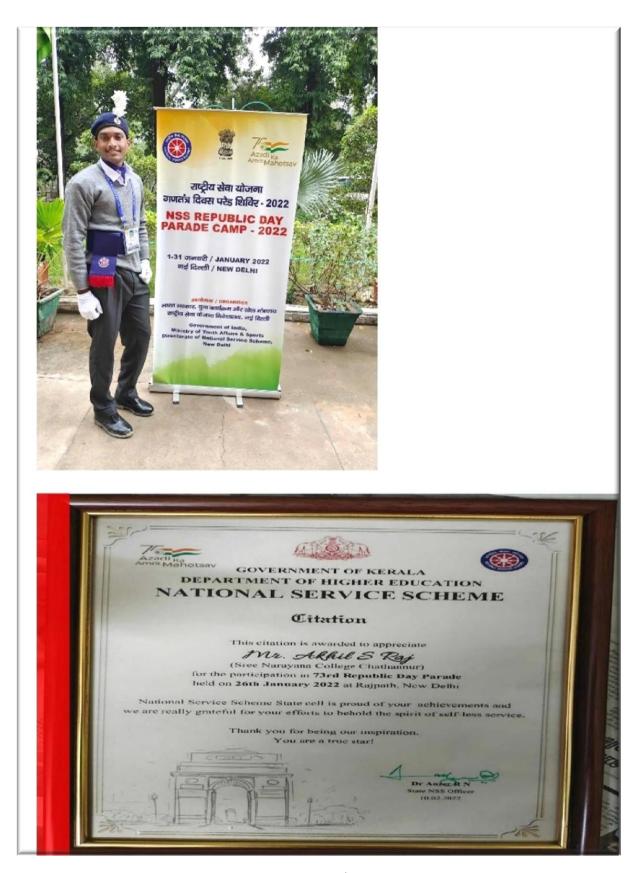

Agricultural Officer Krishibhavan, Chirakkara Maramcode P.O. Uliyanadu, Kollam -691579

In the Republic day parade at Delhi, Akhil S Raj, 3<sup>rd</sup> year B.Com student of SN College ,Chathannur represented Kerala.