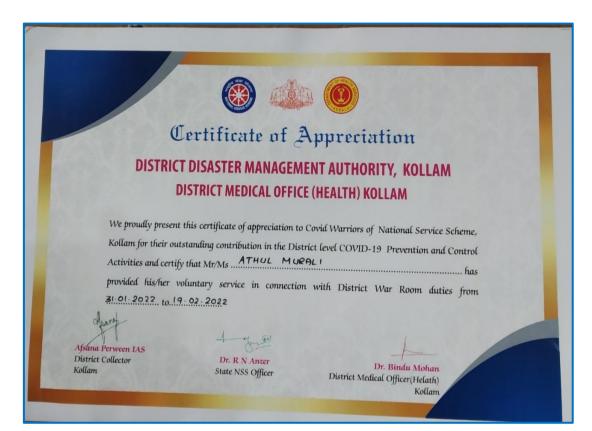

| Name of the<br>Sl:No activity |                                | Name of the<br>Award/recognition for<br>Institution | Name of the awarding<br>government/government<br>recognised bodies | Year of<br>award |  |
|-------------------------------|--------------------------------|-----------------------------------------------------|--------------------------------------------------------------------|------------------|--|
|                               | National Service               | Certificate of Appreciation                         |                                                                    |                  |  |
| 1                             | Scheme                         |                                                     | University of Kerala                                               | 2021-22          |  |
|                               | National Service               | Participation in 73rd                               |                                                                    |                  |  |
| 2                             | Scheme                         | Republic Day Parade                                 | Government of Kerala                                               | 2021-22          |  |
|                               | National Service               | Certificate of Appreciation                         |                                                                    |                  |  |
| 3                             | Scheme                         |                                                     | University of Kerala                                               | 2021-22          |  |
|                               | National Service               | Certificate of Appreciation                         |                                                                    |                  |  |
| 4                             | Scheme                         |                                                     | University of Kerala                                               | 2021-22          |  |
|                               | National Service               | Certificate of Participation                        |                                                                    |                  |  |
| 5                             | Scheme                         |                                                     | Nehru Yuva Kendra Kollam                                           | 2021-22          |  |
|                               | National Service               | Certificate of Participation                        | Health and Family Welfare                                          |                  |  |
| 6                             | Scheme                         |                                                     | Department, Govt of Kerala                                         | 2021-22          |  |
|                               | Debate with Chief              | Certificate of Participation                        |                                                                    |                  |  |
| 7                             | Minister                       |                                                     | Govt of Kerala                                                     | 2020-21          |  |
|                               | Debate on "young               | Certificate of Participation                        |                                                                    |                  |  |
| 8                             | climate warriors"              |                                                     | Govt of India, in UN                                               | 2020-21          |  |
|                               |                                | One District One Green                              | Department of Higher                                               |                  |  |
|                               | Swachhta Action                | Champion Award                                      | Education, Ministry of                                             |                  |  |
| 9                             | Plan                           |                                                     | Education, Government of India                                     | 2020-21          |  |
|                               | National Cadet                 | Award of Raksha Rajya                               | NCC Group Headquarters,                                            |                  |  |
| 10                            | Corps                          | Mantri Commendation                                 | Kollam                                                             | 2020-21          |  |
|                               | National Service               | Certificate of Appreciation                         | Guru Gobind Singh Indraprastha                                     |                  |  |
| 11                            | Scheme                         | (Paper presentation)                                | University                                                         | 2020-21          |  |
|                               | National Service               | Certificate of Appreciation                         |                                                                    |                  |  |
| 12                            | Scheme                         |                                                     | University of Kerala                                               | 2020-21          |  |
|                               | National Service               | Certificate of Appreciation                         |                                                                    |                  |  |
| 13                            | Scheme                         |                                                     | Young Ebullient Students India.                                    | 2020-21          |  |
|                               | Mimicry                        | Certificate of Participation                        |                                                                    | 2010 20          |  |
| 14                            | competition                    |                                                     | University of Kerala                                               | 2019-20          |  |
|                               | Various .                      | Winning Certificate                                 |                                                                    |                  |  |
| 1.5                           | programme in                   |                                                     |                                                                    | 2010 20          |  |
| 15                            | Youth Festival                 | Winning Contifict                                   | University of Kerala                                               | 2019-20          |  |
| 16                            | Mimicry                        | Winning Certificate                                 | Inter University Zenel                                             | 2010 20          |  |
| 16                            | competition                    | Contificate of Dortisingtion                        | Inter University Zonal                                             | 2019-20          |  |
| 17                            | Programme in<br>Youth Festival | Certificate of Participation                        | National Youth Festival                                            | 2010 20          |  |
| 17                            |                                | Contificate of Approxiation                         | inational i outil Festival                                         | 2019-20          |  |
| 10                            | National Service               | Certificate of Appreciation                         | University of Versle                                               | 2017 19          |  |
| 18                            | Scheme<br>National Service     |                                                     | University of Kerala                                               | 2017-18          |  |
| 19                            | National Service<br>Scheme     | Certificate of Appreciation                         | IMA Blood Bank Society                                             | 2017-18          |  |