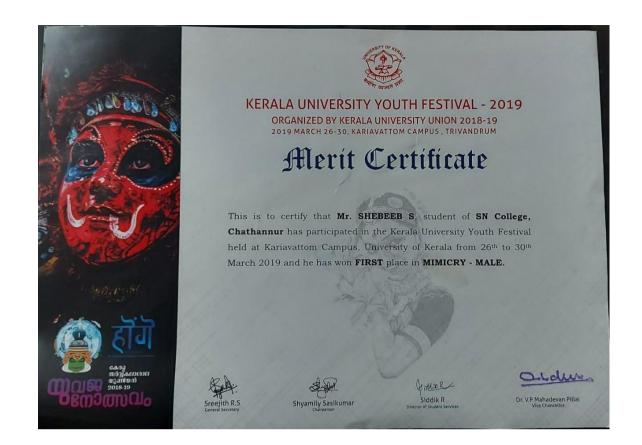

Sub: Distribution of Talent Award for the winners of Kerala University Youth Festival, South Zone Festival, National Festival and Drama Festival - 2018-19 & 2019-20 - reg:

I am glad to inform you that the under mentioned students of your college who were the winners (First & Second Prizes only) of the Kerala University Youth Festival/ Drama Festival/South Zone and National Inter-University Youth Festivals for the years 2018-19 & 2019-20 will be given Talent Awards (Cash Prize) on 15<sup>th</sup> September 2022 at 2 pm at University Senate Hall, Palayam, Thiruvananthapuram. Dr.V.P. Mahadevan Pillai, Hon'ble Vice Chancellor has kindly consented to distribute the awards to the winners and

will be the chief guest of the function. You are requested to do the needful to intimate the below mentioned students to attend the Award function.

| 2018-19 |                 |                |       |
|---------|-----------------|----------------|-------|
| Sl.No.  | Name of Student | Item           | Prize |
| 1       | Shebeeb. S      | Mimicry (Male) | 1     |