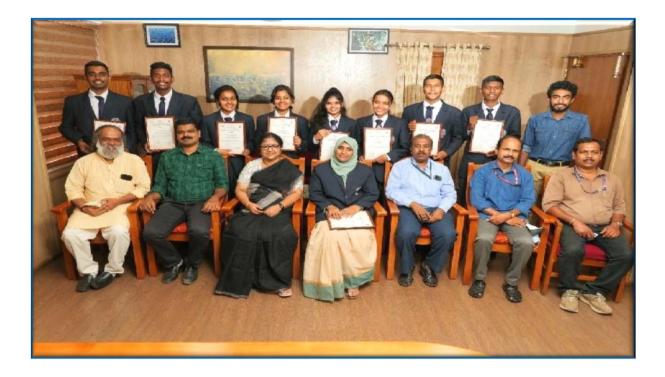

NSS Programme Officer Ms. Nisha T V receiving Certificate of Appreciation for Best NSS Programme Officer Award from Hon'ble Speaker, Kerala Legislative Assembly A N Shamseer.

The NSS Volunteer Akhil.S. Raj receiving Certificate of Appreciation for Best NSS Volunteer Award from Hon'ble Speaker, Kerala Legislative Assembly A N Shamseer