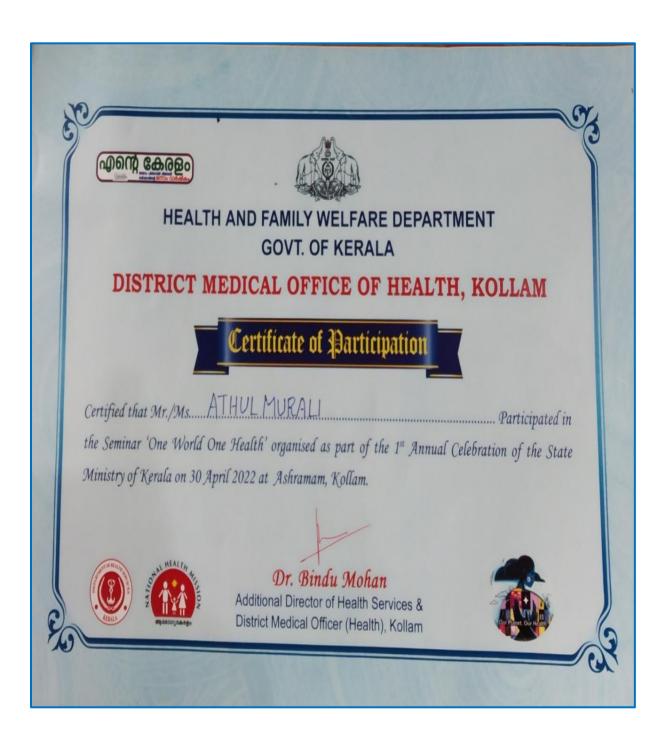

| Name of the<br>Sl:No activity |                                | Name of the<br>Award/recognition for<br>Institution | Name of the awarding<br>government/government<br>recognised bodies | Year of<br>award |  |
|-------------------------------|--------------------------------|-----------------------------------------------------|--------------------------------------------------------------------|------------------|--|
|                               | National Service               | Certificate of Appreciation                         |                                                                    |                  |  |
| 1                             | Scheme                         |                                                     | University of Kerala                                               | 2021-22          |  |
|                               | National Service               | Participation in 73rd                               |                                                                    |                  |  |
| 2                             | Scheme                         | Republic Day Parade                                 | Government of Kerala                                               | 2021-22          |  |
|                               | National Service               | Certificate of Appreciation                         |                                                                    |                  |  |
| 3                             | Scheme                         |                                                     | University of Kerala                                               | 2021-22          |  |
|                               | National Service               | Certificate of Appreciation                         |                                                                    |                  |  |
| 4                             | Scheme                         |                                                     | University of Kerala                                               | 2021-22          |  |
|                               | National Service               | Certificate of Participation                        |                                                                    |                  |  |
| 5                             | Scheme                         |                                                     | Nehru Yuva Kendra Kollam                                           | 2021-22          |  |
|                               | National Service               | Certificate of Participation                        | Health and Family Welfare                                          |                  |  |
| 6                             | Scheme                         |                                                     | Department, Govt of Kerala                                         | 2021-22          |  |
|                               | Debate with Chief              | Certificate of Participation                        |                                                                    |                  |  |
| 7                             | Minister                       |                                                     | Govt of Kerala                                                     | 2020-21          |  |
|                               | Debate on "young               | Certificate of Participation                        |                                                                    |                  |  |
| 8                             | climate warriors"              |                                                     | Govt of India, in UN                                               | 2020-21          |  |
|                               |                                | One District One Green                              | Department of Higher                                               |                  |  |
|                               | Swachhta Action                | Champion Award                                      | Education, Ministry of                                             |                  |  |
| 9                             | Plan                           |                                                     | Education, Government of India                                     | 2020-21          |  |
|                               | National Cadet                 | Award of Raksha Rajya                               | NCC Group Headquarters,                                            |                  |  |
| 10                            | Corps                          | Mantri Commendation                                 | Kollam                                                             | 2020-21          |  |
|                               | National Service               | Certificate of Appreciation                         | Guru Gobind Singh Indraprastha                                     |                  |  |
| 11                            | Scheme                         | (Paper presentation)                                | University                                                         | 2020-21          |  |
|                               | National Service               | Certificate of Appreciation                         |                                                                    |                  |  |
| 12                            | Scheme                         |                                                     | University of Kerala                                               | 2020-21          |  |
|                               | National Service               | Certificate of Appreciation                         |                                                                    |                  |  |
| 13                            | Scheme                         |                                                     | Young Ebullient Students India.                                    | 2020-21          |  |
|                               | Mimicry                        | Certificate of Participation                        |                                                                    | 2010 20          |  |
| 14                            | competition                    |                                                     | University of Kerala                                               | 2019-20          |  |
|                               | Various .                      | Winning Certificate                                 |                                                                    |                  |  |
| 1.5                           | programme in                   |                                                     |                                                                    | 2010 20          |  |
| 15                            | Youth Festival                 | Winning Contifict                                   | University of Kerala                                               | 2019-20          |  |
| 16                            | Mimicry                        | Winning Certificate                                 | Inter University Zenel                                             | 2010 20          |  |
| 16                            | competition                    | Contificate of Dortisingtion                        | Inter University Zonal                                             | 2019-20          |  |
| 17                            | Programme in<br>Youth Festival | Certificate of Participation                        | National Youth Festival                                            | 2010 20          |  |
| 17                            |                                | Contificate of Approxiation                         | inational i outil Festival                                         | 2019-20          |  |
| 10                            | National Service               | Certificate of Appreciation                         | University of Versle                                               | 2017 19          |  |
| 18                            | Scheme<br>National Service     |                                                     | University of Kerala                                               | 2017-18          |  |
| 19                            | National Service<br>Scheme     | Certificate of Appreciation                         | IMA Blood Bank Society                                             | 2017-18          |  |