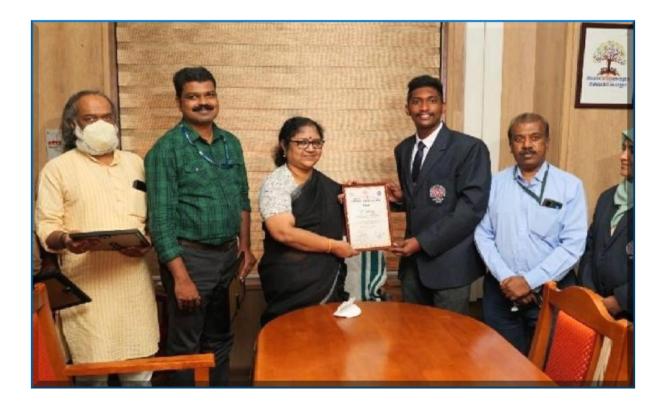

NSS Programme Officer Ms. Nisha T V receiving Certificate of Appreciation for Best NSS Programme Officer Award from Hon'ble Speaker, Kerala Legislative Assembly A N Shamseer.

The NSS Volunteer Akhil.S. Raj receiving Certificate of Appreciation for Best NSS Volunteer Award from Hon'ble Speaker, Kerala Legislative Assembly A N Shamseer