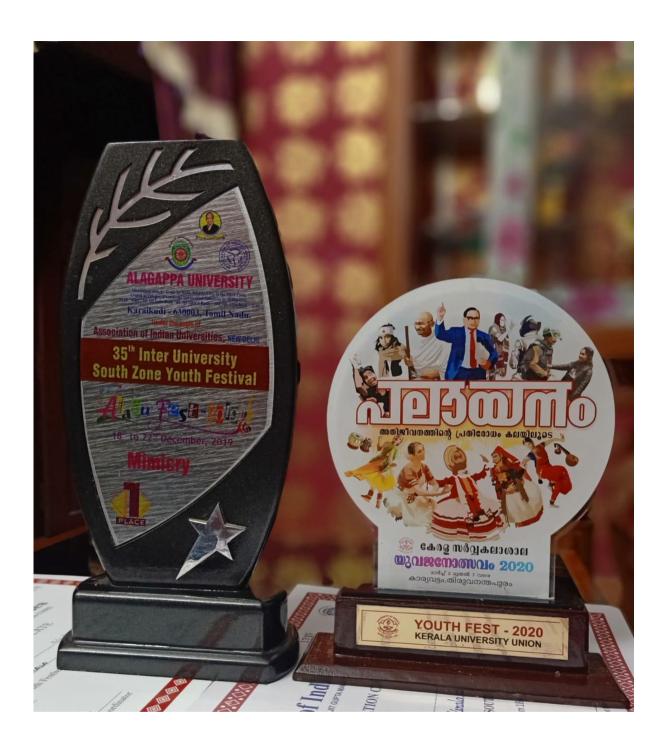

| 2019-20 |                 |                                    |       |  |
|---------|-----------------|------------------------------------|-------|--|
| Sl.No.  | Name of Student | Item                               | Prize |  |
| 1       | Sandra Dev      | Stringed Instrument- Eastern Style | 11    |  |
| 2       | Shebeeb. S      | Mimicry                            | 1     |  |
| 876 C   |                 | Mimicry (South Zone)               | 1     |  |
|         |                 | Mimicry (National Youth Festival)  | 1     |  |
| 3       | Shebeeb. S      | Mimicry (Male)                     | 1     |  |
|         |                 |                                    |       |  |

#### DIRECTOR

NB: The winners shall report at the University Senate Hall for registration

on 15<sup>th</sup> September 2022 at 11:00 a.m.

| FI. | Passing the company of and                         |
|-----|----------------------------------------------------------------------------------------|
|     | inition of Subtan Unitan                                                               |
|     | STATULE COMPADE INDIANCE SUBJECT OF MARGI, NEW DESTA                                   |
|     | P HOUSE IS                                                                             |
| 2   | AIU. CONTRACTOR                                                                        |
| 6   | MERIT CERTIFICATE                                                                      |
| E   | This is to certify that . SHEBEEB. S/o, D/o                                            |
| 1   | representing UNIVERSITY OF THERALA was adjudged FIRST                                  |
| Î   | in the inter-University Zonal (North/South/East/West/Central) Youth Festival organised |
|     | at ALAGAPPA UNIVERSITY from 18:12:2019 to 22:12:2019                                   |
| 1   | Event: MIMICRY                                                                         |
|     | 2 1 11 Calomm - Cant Trible                                                            |
| v   | AFT M. Anvolution Jt. Secretary (YA&S), AIU Secretary General, AIU                     |
|     |                                                                                        |