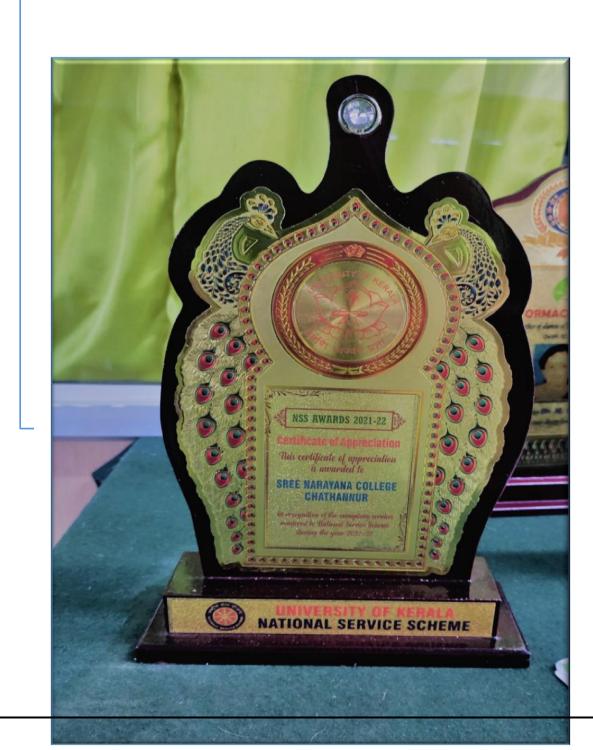

## UNIVERSITY OF KERALA NATIONAL SERVICE SCHEME NSS AWARDS 2021-22

## **Certificate of Appreciation**

This Certificate of Appreciation is awarded to SREE NARAYANA COLLEGE, CHATHANNOOR in recognition of the exemplary services rendered to National Service Scheme during the year 2021-22