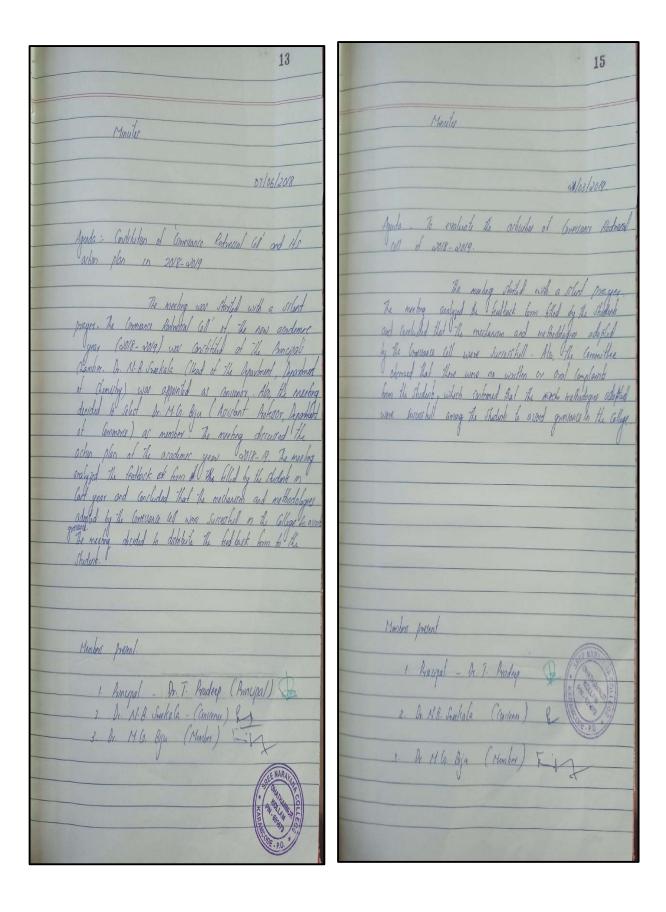

# Report of Grievance Redressal cell 2018-19

In the beginning of the academic year (2018-19), the Grievance Redressal cell was constituted for monitoring the grievances from the students. A meeting was constituted with Dr. N. B. Sreekala (Head of the Department, Dept. of Chemistry) as convenor and Dr. M. G. Biju (Department of Commerce) as member. The meeting discussed the action plan of the cell during the academic year. The meeting examined the feedback form filled by the last year degree students and concluded that the mechanism and methodologies adopted by the Grievance Redressal cell were successful in the college to avoid grievances. There were no written or oral complaints reported from the students during the academic year. The committee concluded that the methodologies adopted by the college during this academic year were also successful to avoid grievances.

# Report of Grievance Redressal cell 2019-20

In the beginning of the academic year (2019-20), the Grievance Redressal cell for students was constituted with the objective of tracking and resolving the grievances of students. A Cell was constituted with Dr. N. B. Sreekala (Head of the Department, Dept. of Chemistry) as convenor and Dr. M. G. Biju (Department of Commerce) as member. The meeting discussed the action plan of the cell during the academic year. The meeting analyzed the feedback form filled by the students during last year and concluded that the mechanism and methodologies adopted by the Cell were successful to avoid grievances. The meeting conducted an awareness class by Discipline committee to encourage students to express grievance freely without any fear of being victimized. During the discussion held on 29/07/2019, the issue with the classroom's malfunctioning fans and lights were raised. The members of the Cell discussed the grievances with Principal and PTA and ensured the redressal of the matter as early as possible. Based on the discussion, with immediate effect, the college PTA approved to repair or replace fans and lights in the class rooms and to fix new lights and fans, where there were not fixed yet. Another grievance regarding the non-working of purifiers was resolved by repairing them and installing two water purifiers in the college to resolve the lack of drinking water. The grievances that were reported before the Grievance Redressal cell during the year (2019-20) were resolved satisfactorily.