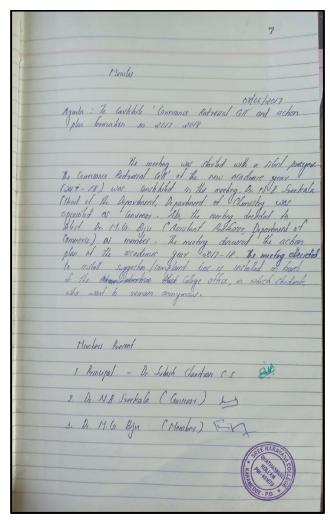

## Report of Grievance Redressal cell 2017-18

The Grievance Redressal cell was constituted at the beginning of the academic year (2017-18) with the aim of reviewing the grievances from the students. A meeting was constituted with Dr. N. B. Sreekala (Head of the Department, Dept. of Chemistry) as convenor and Dr. M. G. Biju (Department of Commerce) as member. During the academic year, there were no written or oral complaints reported from the students. The meeting discussed the action plan of the cell during the academic year. Also, the Cell distributed feedback form to students. The panel found that the methodologies adopted by the college were effective.