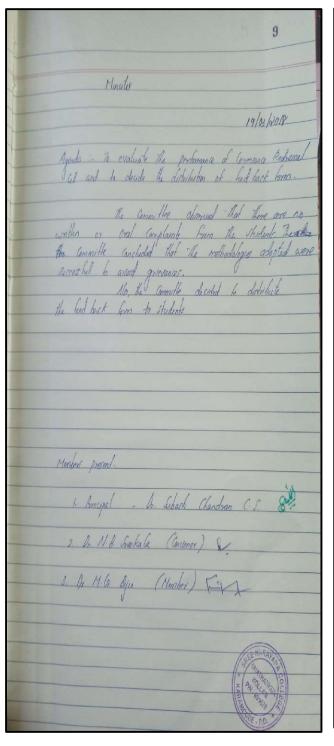

# Report of Grievance Redressal cell 2018-19

In the beginning of the academic year (2018-19), the Grievance Redressal cell was constituted for monitoring the grievances from the students. A meeting was constituted with Dr. N. B. Sreekala (Head of the Department, Dept. of Chemistry) as convenor and Dr. M. G. Biju (Department of Commerce) as member. The meeting discussed the action plan of the cell during the academic year. The meeting examined the feedback form filled by the last year degree students and concluded that the mechanism and methodologies adopted by the Grievance Redressal cell were successful in the college to avoid grievances. There were no written or oral complaints reported from the students during the academic year. The committee concluded that the methodologies adopted by the college during this academic year were also successful to avoid grievances.