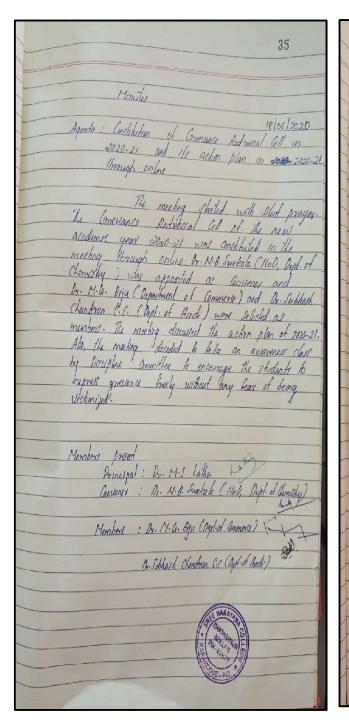

# Report of Grievance Redressal cell 2019-20

In the beginning of the academic year (2019-20), the Grievance Redressal cell for students was constituted with the objective of tracking and resolving the grievances of students. A Cell was constituted with Dr. N. B. Sreekala (Head of the Department, Dept. of Chemistry) as convenor and Dr. M. G. Biju (Department of Commerce) as member. The meeting discussed the action plan of the cell during the academic year. The meeting analyzed the feedback form filled by the students during last year and concluded that the mechanism and methodologies adopted by the Cell were successful to avoid grievances. The meeting conducted an awareness class by Discipline committee to encourage students to express grievance freely without any fear of being victimized. During the discussion held on 29/07/2019, the issue with the classroom's malfunctioning fans and lights were raised. The members of the Cell discussed the grievances with Principal and PTA and ensured the redressal of the matter as early as possible. Based on the discussion, with immediate effect, the college PTA approved to repair or replace fans and lights in the class rooms and to fix new lights and fans, where there were not fixed yet. Another grievance regarding the non-working of purifiers was resolved by repairing them and installing two water purifiers in the college to resolve the lack of drinking water. The grievances that were reported before the Grievance Redressal cell during the year (2019-20) were resolved satisfactorily.