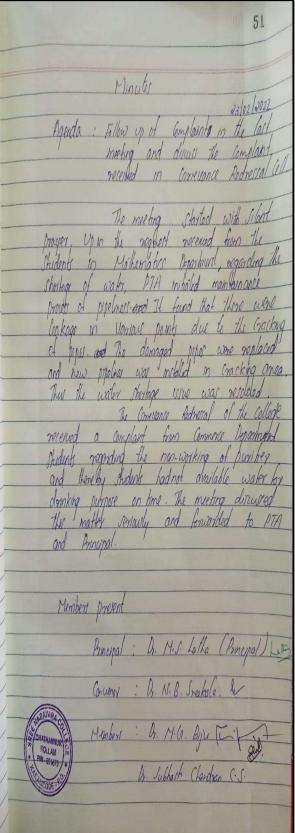

# Report of Grievance Redressal cell 2019-20

In the beginning of the academic year (2019-20), the Grievance Redressal cell for students was constituted with the objective of tracking and resolving the grievances of students. A Cell was constituted with Dr. N. B. Sreekala (Head of the Department, Dept. of Chemistry) as convenor and Dr. M. G. Biju (Department of Commerce) as member. The meeting discussed the action plan of the cell during the academic year. The meeting analyzed the feedback form filled by the students during last year and concluded that the mechanism and methodologies adopted by the Cell were successful to avoid grievances. The meeting conducted an awareness class by Discipline committee to encourage students to express grievance freely without any fear of being victimized. During the discussion held on 29/07/2019, the issue with the classroom's malfunctioning fans and lights were raised. The members of the Cell discussed the grievances with Principal and PTA and ensured the redressal of the matter as early as possible. Based on the discussion, with immediate effect, the college PTA approved to repair or replace fans and lights in the class rooms and to fix new lights and fans, where there were not fixed yet. Another grievance regarding the non-working of purifiers was resolved by repairing them and installing two water purifiers in the college to resolve the lack of drinking water. The grievances that were reported before the Grievance Redressal cell during the year (2019-20) were resolved satisfactorily.