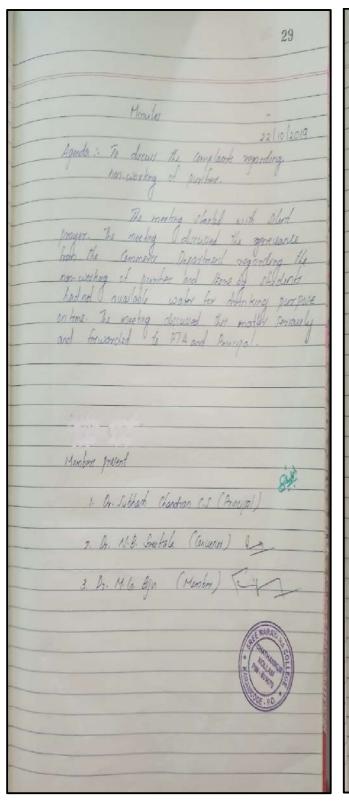

# Report of Grievance Redressal cell 2019-20

In the beginning of the academic year (2019-20), the Grievance Redressal cell for students was constituted with the objective of tracking and resolving the grievances of students. A Cell was constituted with Dr. N. B. Sreekala (Head of the Department, Dept. of Chemistry) as convenor and Dr. M. G. Biju (Department of Commerce) as member. The meeting discussed the action plan of the cell during the academic year. The meeting analyzed the feedback form filled by the students during last year and concluded that the mechanism and methodologies adopted by the Cell were successful to avoid grievances. The meeting conducted an awareness class by Discipline committee to encourage students to express grievance freely without any fear of being victimized. During the discussion held on 29/07/2019, the issue with the classroom's malfunctioning fans and lights were raised. The members of the Cell discussed the grievances with Principal and PTA and ensured the redressal of the matter as early as possible. Based on the discussion, with immediate effect, the college PTA approved to repair or replace fans and lights in the class rooms and to fix new lights and fans, where there were not fixed yet. Another grievance regarding the non-working of purifiers was resolved by repairing them and installing two water purifiers in the college to resolve the lack of drinking water. The grievances that were reported before the Grievance Redressal cell during the year (2019-20) were resolved satisfactorily.