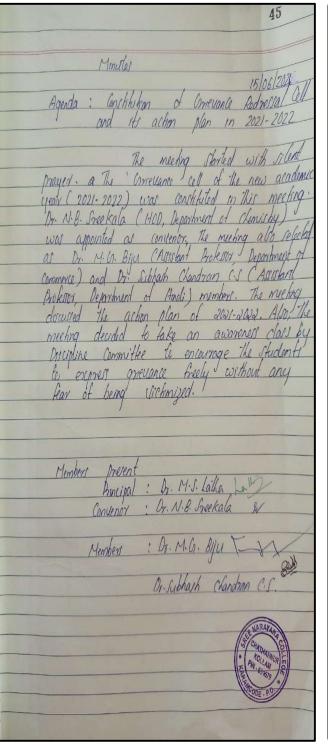

|
| Convenor<br>Member                                               | <ul> <li>Dr. N. B Sreekala</li> <li>Dr. M. G Biju</li> <li>Dr. C.S. Subhash Chandran</li> </ul>                  |
| 31. De-Addiction Club Convenor Members                           | - Ms. Nisha T.V - Dr. Biju Sukumar - Dr. Vishnu S                                                                |
| 32. PG/UGCLMC Convenor Members                                   | - Dr. Rani Rajeevan<br>- Dr. N.B. Sreekala<br>- Dr. M.G Biju                                                     |
| nd Book 2021-22                                                  | 47                                                                                                               |



| 47                                                                                                                                                                                                                                                                                                                                                                                        |