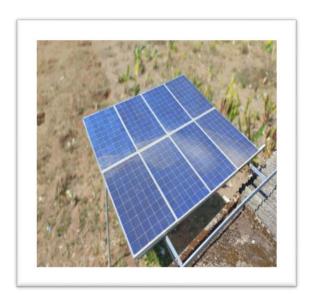

### **20. GREEN INITIATIVES**

Responsible measures have been taken in the institution to avoid degradation of natural resources. One such measure is the installation of solar panel. Solar energy forms one of the widely used alternative sources of energy to promote sustainability of environment. The installed solar panel in the institute helps in reducing the reliance on conventional electricity sources. Proper waste management system operates in the campus. The institute strives hard to efficiently use clean, renewable energy and instill eco-friendly values in students and staffs.

1.5 KW x 3 KV solar off grid power system installed at SN College Chathannur.

E-WASTE COLLECTING ROOM

WHITE BOARD RECYCLED

**Water conservation** 