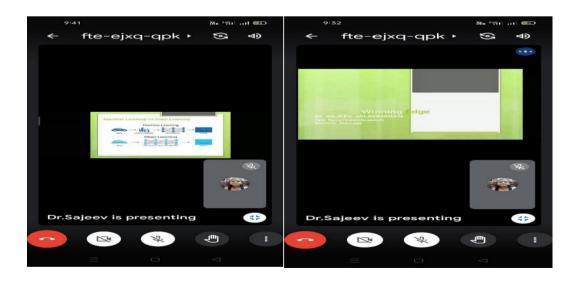

### A Webinar on "Introduction to MOODLE"

Dr. Rani Rajeevan, handling the webinar session on "Introduction to MOODLE" on 21.12.2020

Webinar on "Winning Edge"

Dr. Sajeev J handling the session "Winning Edge" on 28.05.2021