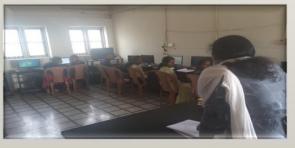

# ICT/ Computing skill Enhancement Activities 2021-22

One- day Workshop on "How to write a Project using a Typesetting Software."

Dr. Rosini B, Assistant Professor, Department of Mathematics, FMNC, Kollam engaging the workshop "How to write a Project using a Typesetting Software" s on 16.11.2021.