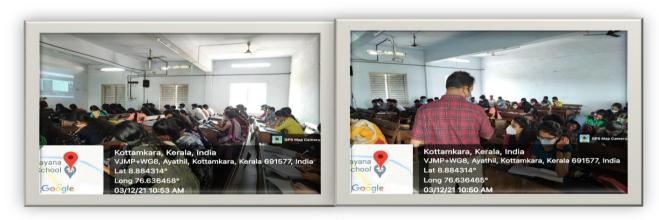

### A Webinar on "Mathematical Aptitude Training – I"

Smt. Anjana S. S. handling the webinar on the topic "Mathematical Aptitude Training -I" on 03/12/2021

The MCA students of SNiT attending the session "Mathematical Aptitude Training -I" on 03/12/2021 in their institution.