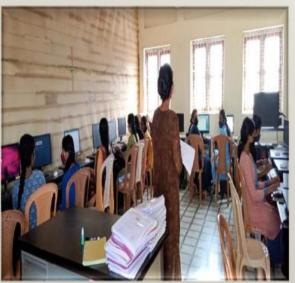

### A Webinar on "Mathematical Aptitude Training – I"

Smt. Anjana S. S. handling the webinar on the topic "Mathematical Aptitude Training -I" on 03/12/2021

The MCA students of SNiT attending the session "Mathematical Aptitude Training -I" on 03/12/2021 in their institution.