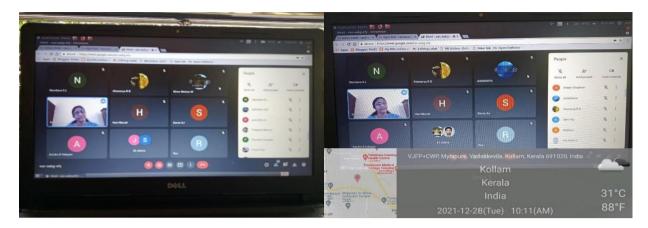

### A Webinar on "Introduction to MOODLE"

Dr. Rani Rajeevan, handling the webinar session on "Introduction to MOODLE" on 21.12.2020

Webinar on "Winning Edge"

Dr. Sajeev J handling the session "Winning Edge" on 28.05.2021