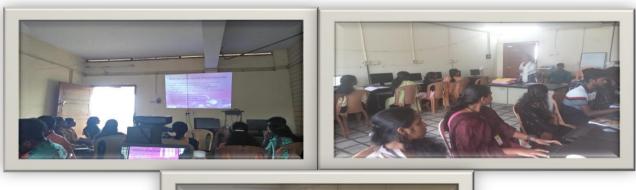

### A Webinar on "Mathematical Aptitude Training – I"

Smt. Anjana S. S. handling the webinar on the topic "Mathematical Aptitude Training -I" on 03/12/2021

The MCA students of SNiT attending the session "Mathematical Aptitude Training -I" on 03/12/2021 in their institution.