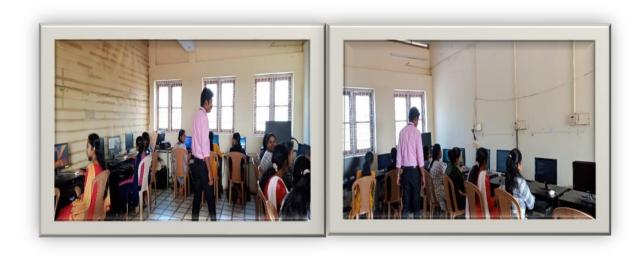

# ICT/ Computing skill Enhancement Activities 2021-22

One- day Workshop on "How to write a Project using a Typesetting Software."

Dr. Rosini B, Assistant Professor, Department of Mathematics, FMNC, Kollam engaging the workshop "How to write a Project using a Typesetting Software" s on 16.11.2021.