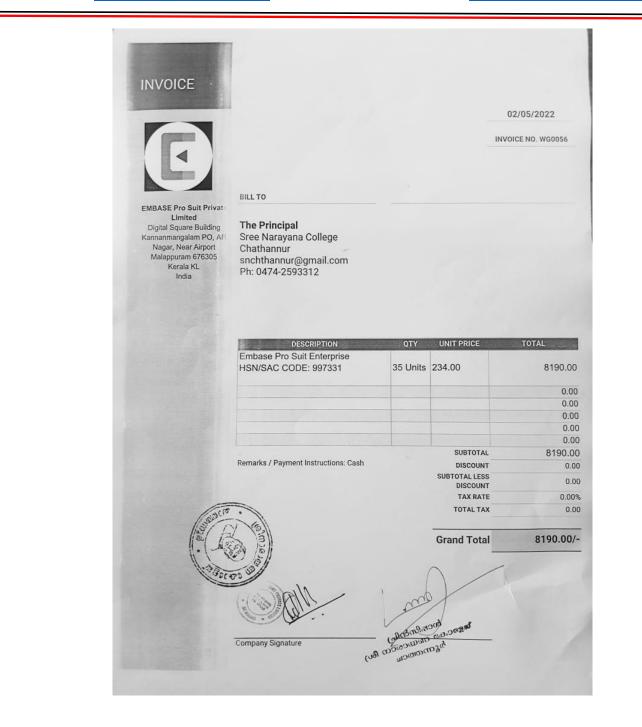

| 10 | March | 30161/- | 9500/- | Send off to Mr.Mukundan & Mr. Santhosh<br>=14000/-<br>Momento to Dr. Kiran Mohan & Dr. Deepa<br>M.J=1877/-<br>Momentoto Mr.Mukundan & Mr.<br>Santhosh=3400/-<br>Voucher ( Rajesh office staff)= 1200/-<br>Voucher ( Revathy office staff)=600/-           | 19784/- |
|----|-------|---------|--------|-----------------------------------------------------------------------------------------------------------------------------------------------------------------------------------------------------------------------------------------------------------|---------|
| 11 | April | 19784/- | NIL    | Total =19877/-<br>kerala university youth festival -5000/-<br>Gift to Mr Santhosh ( Lab<br>Assistant)=3199/-<br>Voucher ( Revathy office staff)=850/-<br>Voucher ( Revathy office staff)= 1000/-<br>Financial Assistance for FDP-5100/-<br>Total =15149/- | 4635/-  |
| 12 | Мау   | 10585/- | NIL    | Voucher ( Ajesh office staff)=550/-<br>Voucher ( Revathy office staff)= 800/-<br>Voucher ( Revathy office staff)= 550/-<br>Gift to Mr. Mukundan ( Office<br>Supdt.)=3627/-<br>Embase Pro Suit enterprise – 8190/-<br>Total =13717                         | -3132   |