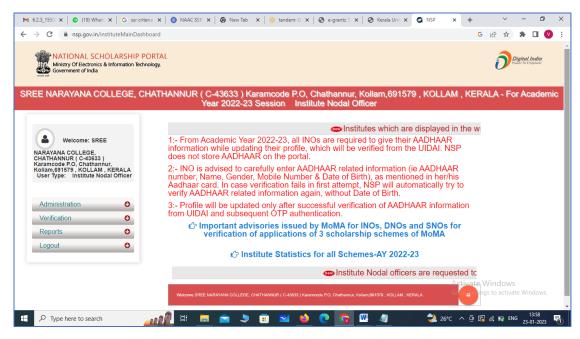

#### **NSP: National Scholarship Portal**

(Screenshot of National Scholarship Portal \_Home Page)