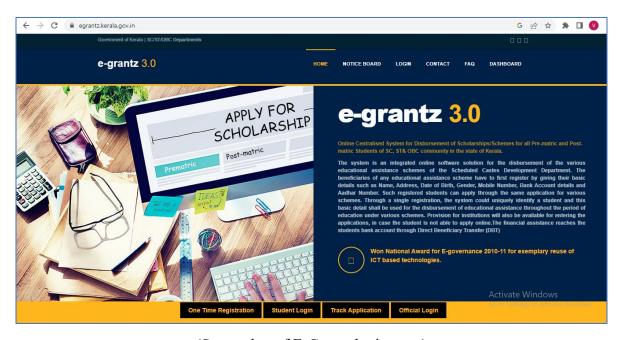

#### e-grantz 3.0:

Sree Narayna College Chathannur utilizes e-grants Online Centralised System for Disbursement of Scholarships/Schemes for all Pre-matric and Post-matric Students of SC, ST& OBC community in the state of Kerala. The system is an integrated online software solution for the disbursement of the various educational assistance schemes of the Scheduled Castes Development Department. The beneficiaries of any educational assistance scheme have to first register by giving their basic details such as Name, Address, Date of Birth, Gender, Mobile Number, Bank Account details and Aadhar Number. Such registered students can apply through the same application for various schemes. Through a single registration, the system could uniquely identify a student and this basic detail shall be used for the disbursement of educational assistance throughout the period of education under various schemes. The financial assistance reaches the students bank account through Direct Beneficiary Transfer (DBT) grants:

(Screenshot of E-Grants login page)