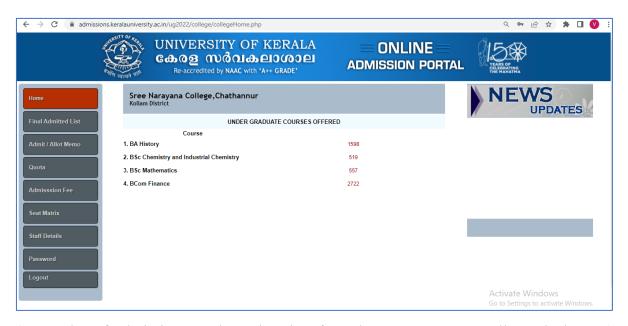

# Admission Portal \_ University of Kerala

(Screenshot of Admission Portal \_ University of Kerala)

(Screenshot of Admission Portal \_ University of Kerala\_ Sree Narayana College Chathannur)

(Screenshot of Admission Portal \_ University of Kerala \_ Sree Narayana College Chathannur)

(Screenshot of Admission Portal \_ University of Kerala \_ Sree Narayana College Chathannur)