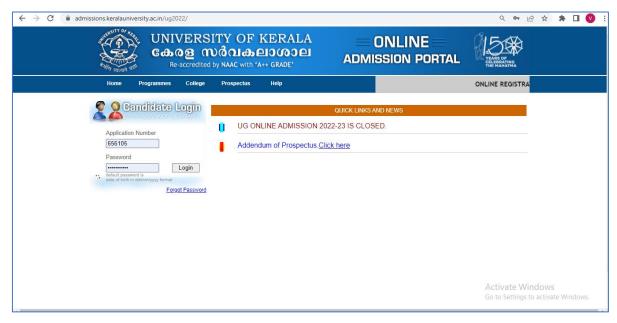

# Admission Portal \_ University of Kerala

(Screenshot of Admission Portal \_ University of Kerala)

(Screenshot of Admission Portal \_ University of Kerala\_ Sree Narayana College Chathannur)

(Screenshot of Admission Portal \_ University of Kerala \_ Sree Narayana College Chathannur)