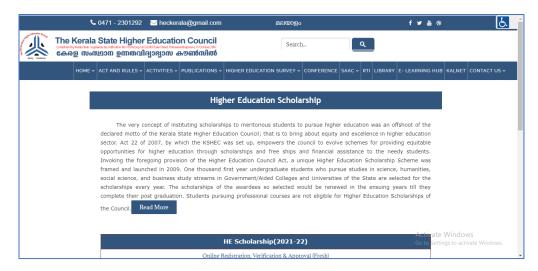

## **Higher education Council Scholarship Portal:**

Students of Sree Narayana College Chathannur utilizes Higher Education Scholarship portal of Higher education council, to apply and avail the higher education scholarship. The very concept of instituting scholarships to meritorious students to pursue higher education was an offshoot of the declared motto of the Kerala State Higher Education Council; that is to bring about equity and excellence in higher education sectors and providing equitable opportunities for higher education through scholarships and free ships and financial assistance to the needy students. The scholarships of the awardees so selected would be renewed in the ensuing years till they complete their post-graduation.

(Screenshot of Higher education Council Scholarship Portal\_ Home page)