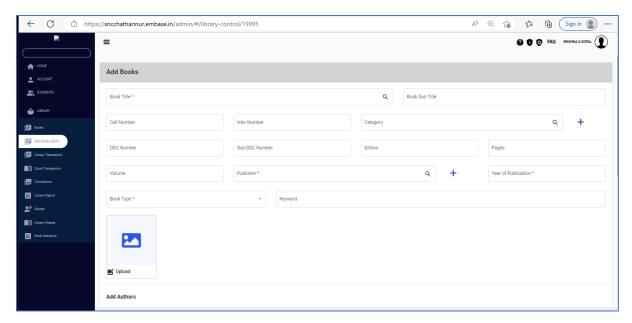

### **ADMINISTRATION**

**EMBASE Pro Suit**: Sree Narayana College Chathannur uses EMBASE Pro suit software for managing college administration, planning and development processes and options designed for these purposes include tabs for admission, fee collection, accounting, students' management, staff management, attendance entry, library book management, admin-parent communications, tutors- parent communications, emergency notifications, live interactions, certificate generations etc.

(Home page of EMBASE Pro Suit)

(Live courses tab of EMBASE Pro Suit)

(Screenshot of EMBASE Pro Suit)

(Screenshot of EMBASE Pro Suit)

(Screenshot of EMBASE Pro Suit)

(Screenshot of EMBASE Pro Suit)