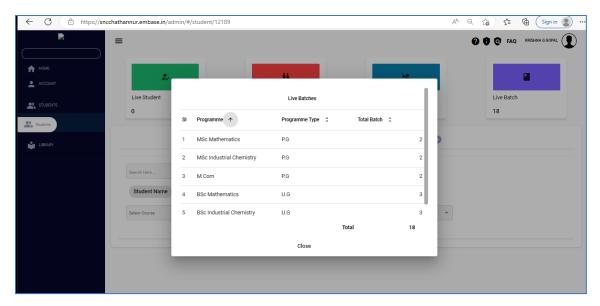

### **ADMINISTRATION**

**EMBASE Pro Suit**: Sree Narayana College Chathannur uses EMBASE Pro suit software for managing college administration, planning and development processes and options designed for these purposes include tabs for admission, fee collection, accounting, students' management, staff management, attendance entry, library book management, admin-parent communications, tutors- parent communications, emergency notifications, live interactions, certificate generations etc.

(Home page of EMBASE Pro Suit)

(Live courses tab of EMBASE Pro Suit)

(Screenshot of EMBASE Pro Suit)

(Screenshot of EMBASE Pro Suit)

(Screenshot of EMBASE Pro Suit)

(Screenshot of EMBASE Pro Suit)