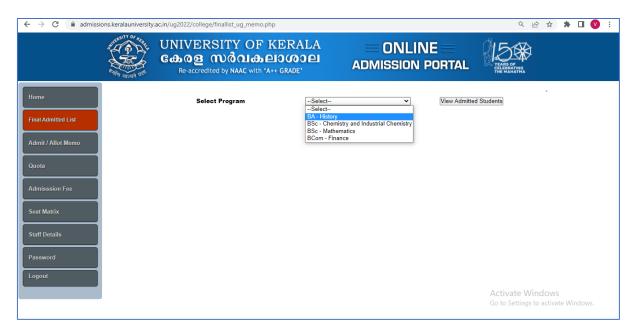

# Admission Portal \_ University of Kerala

(Screenshot of Admission Portal \_ University of Kerala)

(Screenshot of Admission Portal \_ University of Kerala\_ Sree Narayana College Chathannur)

(Screenshot of Admission Portal \_ University of Kerala \_ Sree Narayana College Chathannur)

(Screenshot of Admission Portal \_ University of Kerala \_ Sree Narayana College Chathannur)