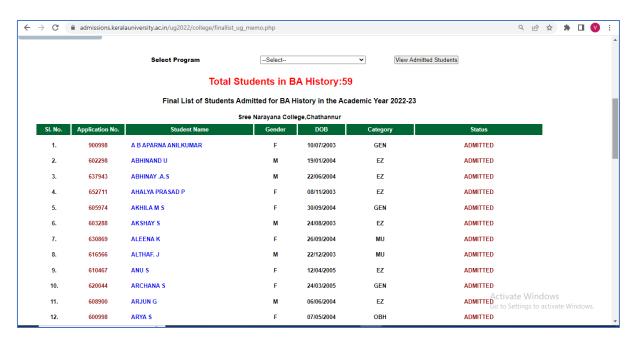

## **ADMISSION:**

# Admission Portal \_ University of Kerala

(Screenshot of Admission Portal \_ University of Kerala)

(Screenshot of Admission Portal \_ University of Kerala\_ Sree Narayana College Chathannur)

(Screenshot of Admission Portal \_ University of Kerala \_ Sree Narayana College Chathannur)