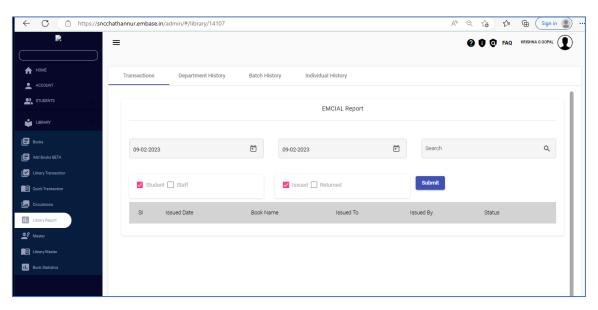

### **ADMINISTRATION**

**EMBASE Pro Suit**: Sree Narayana College Chathannur uses EMBASE Pro suit software for managing college administration, planning and development processes and options designed for these purposes include tabs for admission, fee collection, accounting, students' management, staff management, attendance entry, library book management, admin-parent communications, tutors- parent communications, emergency notifications, live interactions, certificate generations etc.

(Home page of EMBASE Pro Suit)

(Live courses tab of EMBASE Pro Suit)

(Screenshot of EMBASE Pro Suit)

(Screenshot of EMBASE Pro Suit)

(Screenshot of EMBASE Pro Suit)

(Screenshot of EMBASE Pro Suit)