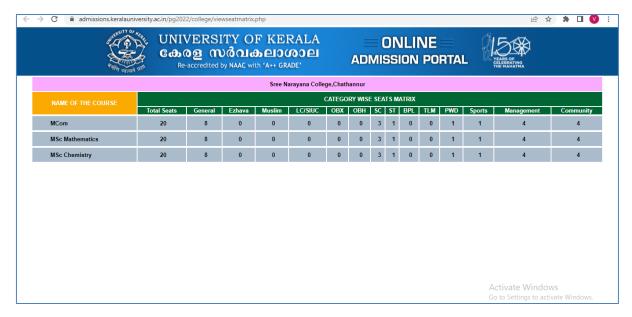

(Screenshot of Admission Portal \_ University of Kerala \_ Sree Narayana College Chathannur)