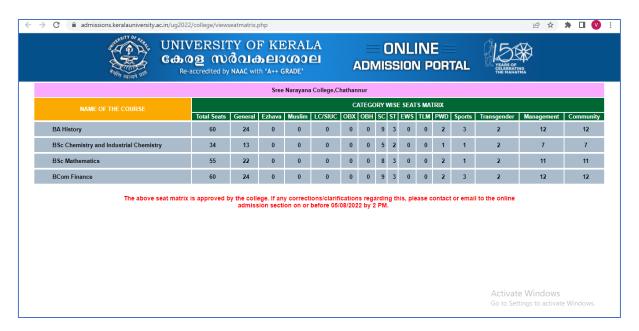

## **ADMISSION:**

# Admission Portal \_ University of Kerala

(Screenshot of Admission Portal \_ University of Kerala)

(Screenshot of Admission Portal \_ University of Kerala\_ Sree Narayana College Chathannur)

(Screenshot of Admission Portal \_ University of Kerala \_ Sree Narayana College Chathannur)