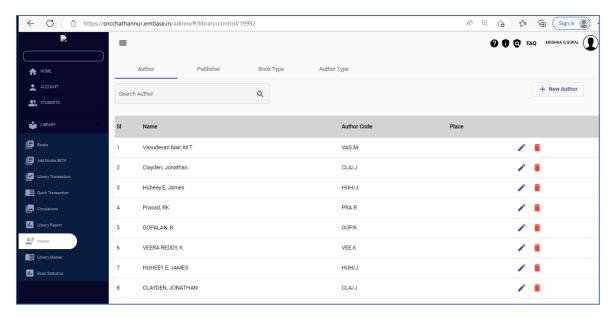

### **ADMINISTRATION**

**EMBASE Pro Suit**: Sree Narayana College Chathannur uses EMBASE Pro suit software for managing college administration, planning and development processes and options designed for these purposes include tabs for admission, fee collection, accounting, students' management, staff management, attendance entry, library book management, admin-parent communications, tutors- parent communications, emergency notifications, live interactions, certificate generations etc.

(Home page of EMBASE Pro Suit)

(Live courses tab of EMBASE Pro Suit)

(Screenshot of EMBASE Pro Suit)

(Screenshot of EMBASE Pro Suit)

(Screenshot of EMBASE Pro Suit)

(Screenshot of EMBASE Pro Suit)