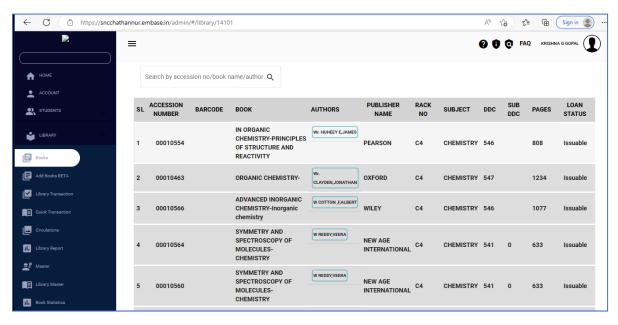

### **ADMINISTRATION**

**EMBASE Pro Suit**: Sree Narayana College Chathannur uses EMBASE Pro suit software for managing college administration, planning and development processes and options designed for these purposes include tabs for admission, fee collection, accounting, students' management, staff management, attendance entry, library book management, admin-parent communications, tutors- parent communications, emergency notifications, live interactions, certificate generations etc.

(Home page of EMBASE Pro Suit)

(Live courses tab of EMBASE Pro Suit)

(Screenshot of EMBASE Pro Suit)

(Screenshot of EMBASE Pro Suit)

(Screenshot of EMBASE Pro Suit)

(Screenshot of EMBASE Pro Suit)