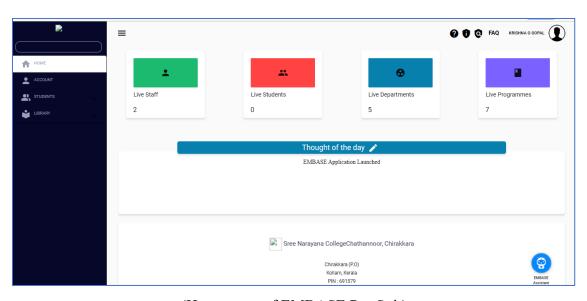

### **ADMINISTRATION**

**EMBASE Pro Suit**: Sree Narayana College Chathannur uses EMBASE Pro suit software for managing college administration, planning and development processes and options designed for these purposes include tabs for admission, fee collection, accounting, students' management, staff management, attendance entry, library book management, admin-parent communications, tutors- parent communications, emergency notifications, live interactions, certificate generations etc.

(Home page of EMBASE Pro Suit)

(Live courses tab of EMBASE Pro Suit)

(Screenshot of EMBASE Pro Suit)

(Screenshot of EMBASE Pro Suit)

(Screenshot of EMBASE Pro Suit)

(Screenshot of EMBASE Pro Suit)