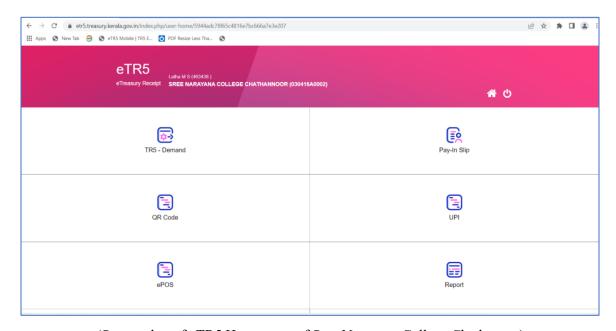

#### eTR5 portal for E Chellan:

Sree Narayana College Chathannur make use of eTR5 portal, of Department of Treasuries, Govt of Kerala for remitting the daily collection to Treasury or to bank. eTR5 portal is a PEN based application, that can be operated from both Desktop machine and Mobile. More than one officer can be assigned in an office for the collection of eTR5. Separate challan will be generated for each user while generating Pay-in slip at the end of the day. Additional features of eTR5 are, apart form physical cash collection, electronic cash collections are also provided through UPI & QR code.

(Screen shot of eTR5 Home page of Sree Narayana College Chathannur)