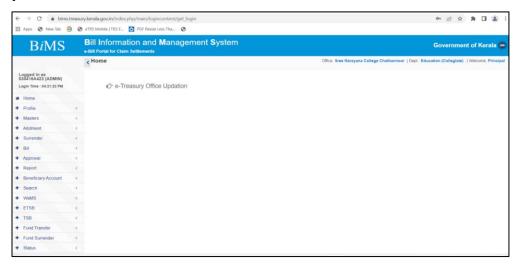

## **BiMS:**

Sree Narayana College Chathannur utilises BiMS (Bill Information and Management System of Govt of Kerala for preparing online contingent bills and e-Submission these contingent bills to treasury .

(Screenshot of BiMS Home page of Sree Narayana College Chathannur)