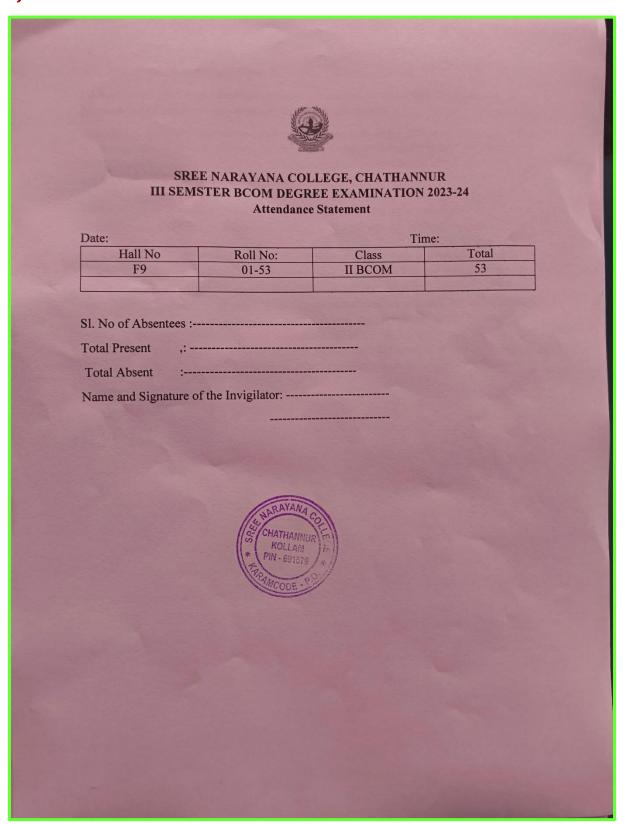

## SREE NARAYANA COLLEGE, CHATHANNUR

| Sl. No | CONTENTS                                     | PAGE<br>NUMBER |
|--------|----------------------------------------------|----------------|
| 1.     | Notice                                       | 3              |
| 2.     | Time Table                                   | 4              |
| 3.     | Invigilation Duty List                       | 5              |
| 4.     | Question Paper                               | 6-7            |
| 5.     | Consolidated statement of marks (paper wise) | 8-9            |
| 6.     | Attendance Statement                         | 10             |
| 7.     | Assignment                                   | 11-12          |