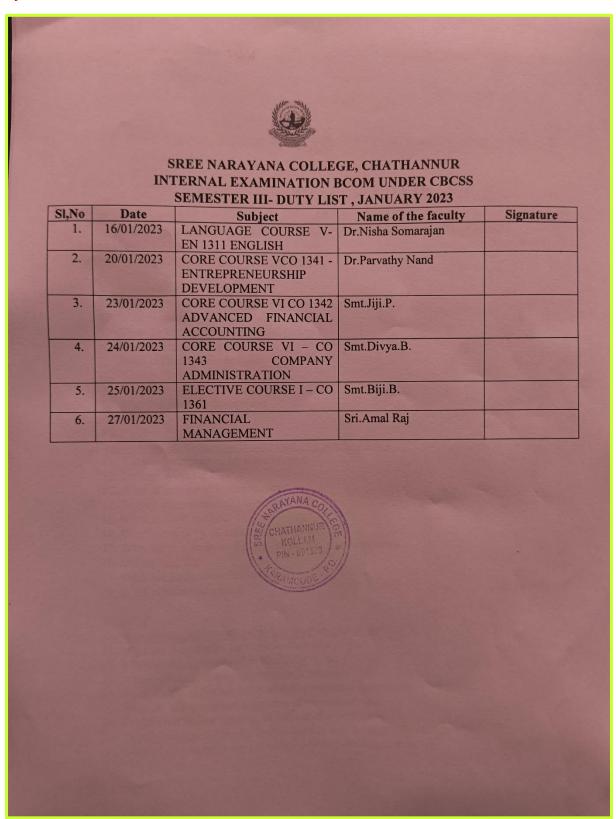

24@ 9.30 am  |  |  |
|            | ENTREPRENEURSHIP DEVELOPMENT      |                      |  |  |
| 3.         | CORE COURSE VI CO 1342 ADVANCED   | 23/01/2024@, 9.30 am |  |  |
|            | FINANCIAL ACCOUNTING              |                      |  |  |
| 4.         | CORE COURSE VI – CO 1343 COMPANY  | 24/01/2024@ 9.30 am  |  |  |
|            | ADMINISTRATION                    |                      |  |  |
| 5.         | ELECTIVE COURSE I – CO 1361       | 25/01/2024@ 9.30 am  |  |  |
|            | FINANCIAL MANAGEMENT              |                      |  |  |
| 6.         | COMPLEMENTARY COURSE III- CO1331- | 27/01/2024@ 9.30 am  |  |  |
|            | E-BUSINESS                        |                      |  |  |



Dr. PARVATHY NAND HOD/-

#### C}INVIGILATION DUTY LIST



#### **D}INTERNAL EXAM QUESTION PAPER**



#### SREE NARAYANA COLLEGE, CHATHANNUR

III SEMSTER BCOM DEGREE EXAMINATION 2023-24

#### CORE COURSE V: CO 1341- ENTREPRENEURSHIP DEVELOPMENT

PART - A Marks:80

#### Answer all questions carrying one mark each:

- 1. Define Entrepreneurship
- 2. Who is a drone entrepreneur
- 3. Who is a women entrepreneur
- 4. What is mean by EDP
- 5. What do you mean by Industrial policy
- 6. Explain Feasibility study
- 7. What is Demand Forecasting
- 8. What is Payback period
- 9. What is Break even pricing
- 10. Who is a Fabian entrepreneur

{1x10=10}

#### **PART-B**

#### Answer any eight questions carrying two marks each:

- 11. What is Entrepreneurial Environment
- 12. Explain Working capital
- 13. What is Instigated Entrepreneurs
- 14. Explain Entrepre