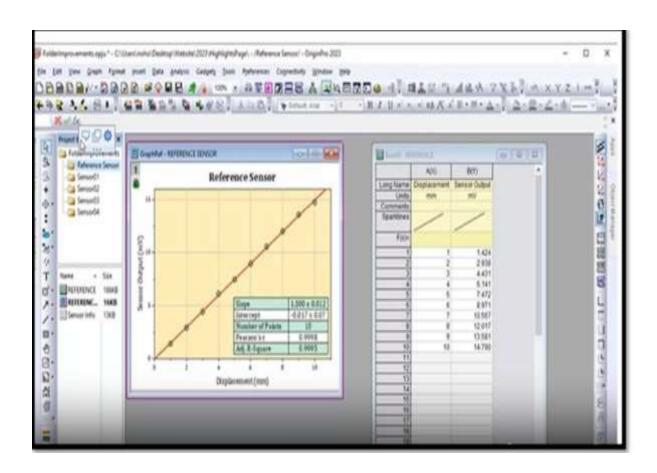

# **Softwares used by Faculties**

Screenshot of ChemDraw ultra 12 software structure drawing

Screenshot of Sagemath

Screenshot of Orgin8 software graph

**BLOG** 

BLOG CREATED BY THE FACULTY Dr.KIRAN MOHAN