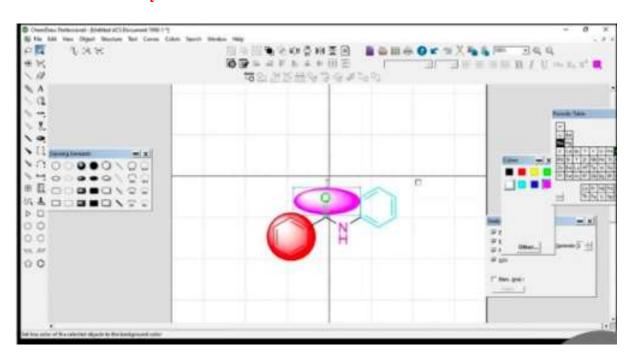

# **Softwares used by Faculties**

Screenshot of ChemDraw ultra 12 software structure drawing

Screenshot of Sagemath

Screenshot of Orgin8 software graph

**BLOG** 

BLOG CREATED BY THE FACULTY Dr.KIRAN MOHAN