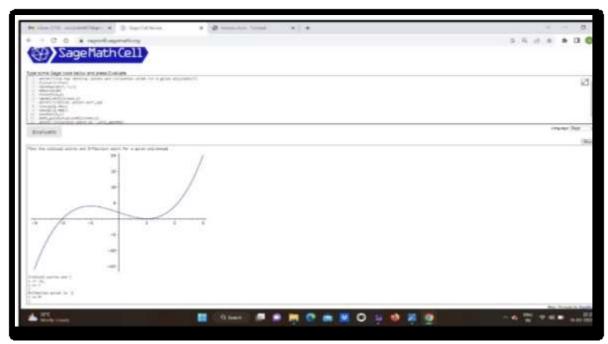

# **Softwares used by Faculties**

Screenshot of ChemDraw ultra 12 software structure drawing

Screenshot of Sagemath

Screenshot of Orgin8 software graph

**BLOG** 

BLOG CREATED BY THE FACULTY Dr.KIRAN MOHAN