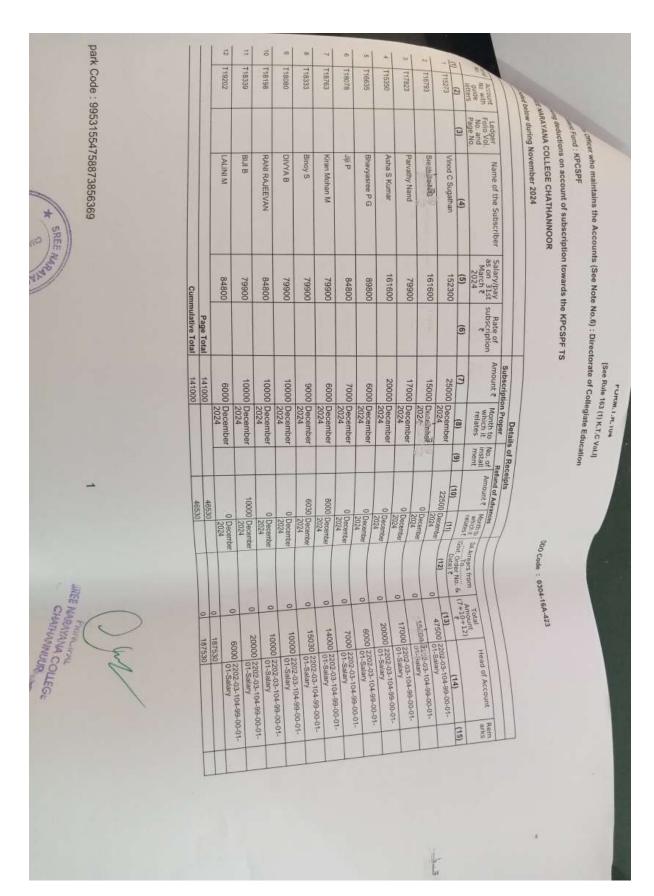

#### Special Leave sanctioning letter for teaching staff

**Medisep Document** 

Salary document of all teaching staff

NPS contributary document

**Festival advance Document** 

**Provident Fund document** 