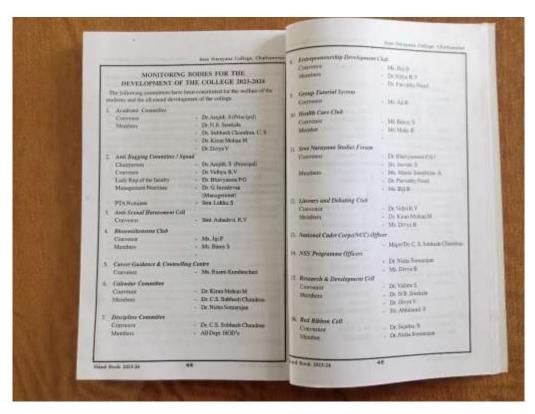

|  |  |  |

#### Special Leave sanctioning letter for teaching staff



**Medisep Document** 



Salary document of all teaching staff



NPS contributary document



**Festival advance Document** 



**Provident Fund document** 

#### Grievance and redressal cell

For all matters or complaints of students and staff in the college, there three important committee are constituted and working properly ie., Grievance Redressal Cell, Internal Complaints Committee and Antiragging cell.



College calendar 2023-24

#### 4. Welfare amenities



Water purifier for drinking



vehicle parking facilities



College Women's Hostel



**Incinerator 1 for ladies** 



**Incinerator 2 for ladies** 



Medical Check up