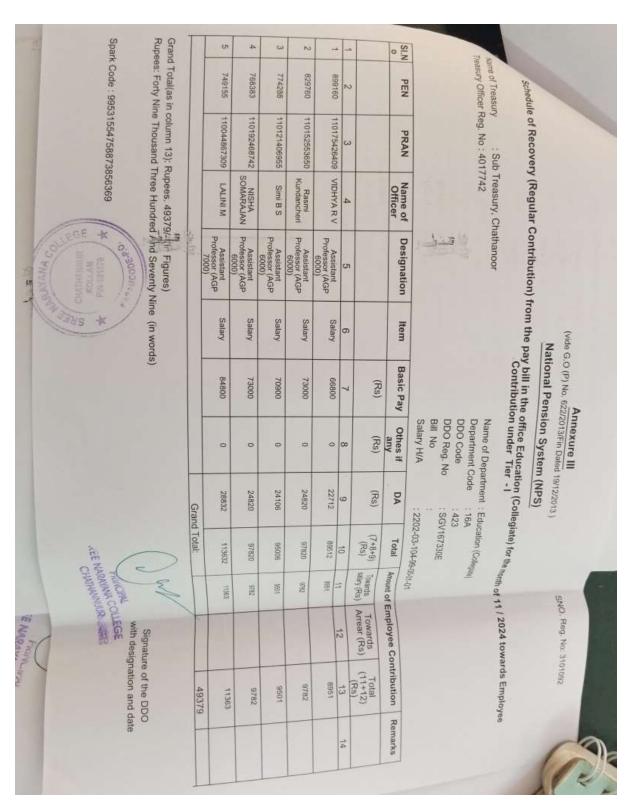

#### Special Leave sanctioning letter for teaching staff

**Medisep Document** 

Salary document of all teaching staff

NPS contributary document

**Festival advance Document** 

**Provident Fund document** 