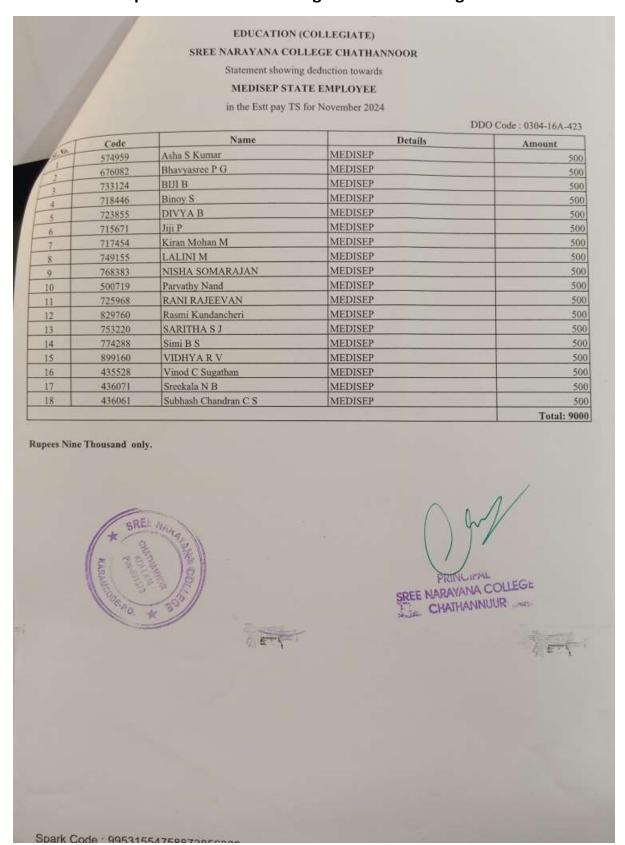

#### Special Leave sanctioning letter for teaching staff

**Medisep Document** 

Salary document of all teaching staff

NPS contributary document

**Festival advance Document** 

**Provident Fund document** 