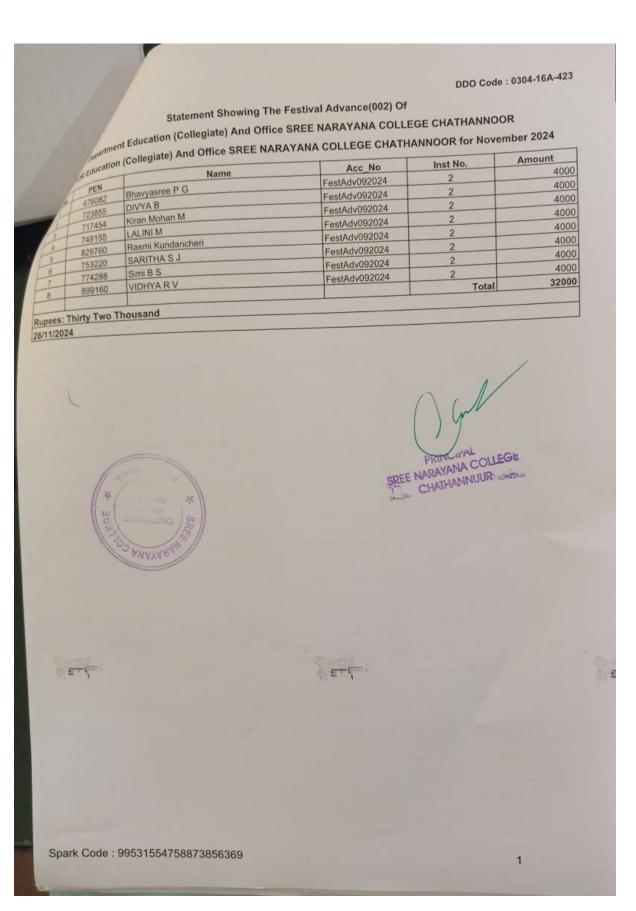

#### Special Leave sanctioning letter for teaching staff

**Medisep Document** 

Salary document of all teaching staff

NPS contributary document

**Festival advance Document** 

**Provident Fund document** 